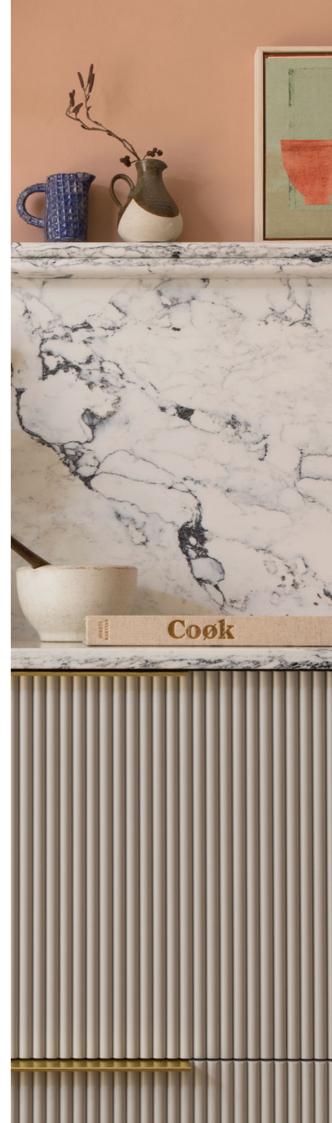

Hove is available in a choice of cabinet fronts - reeded and smooth - creating a seamless look that functions exceptionally. The Hove embraces innovation in design and material to create a space of beautiful texture that can be customised to your needs.

## CURATED COLLECTION

The Hove is available in a carefully curated selection of two-door fronts; reeded and smooth, six paint colours, four worktops, and three hardware choices, reducing the lead time meaning you'll be entertaining in your new kitchen before you know it!