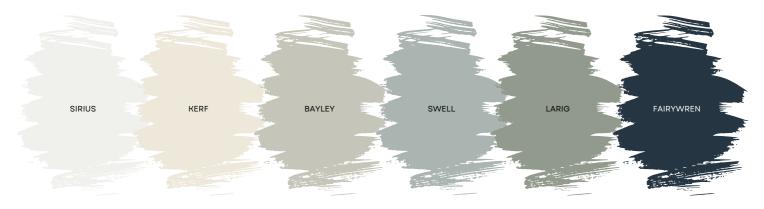

## CURATED COLLECTION

The Hove is available in a carefully curated selection of two-door fronts; reeded and smooth, six paint colours, four worktops, and three hardware choices, reducing the lead time meaning you'll be entertaining in your new kitchen before you know it!

#### THE PALETTE