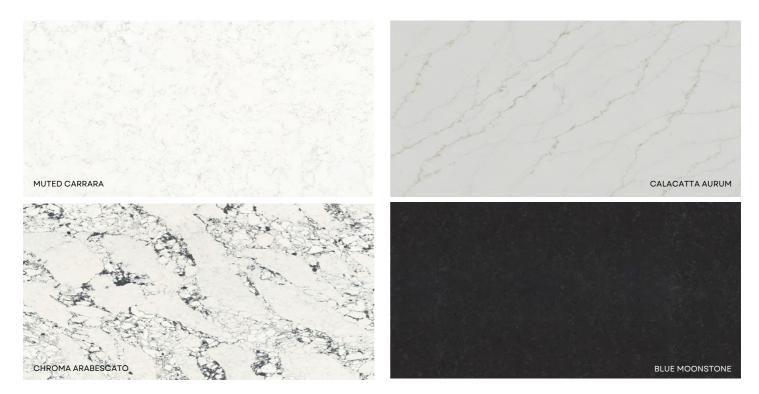

## CURATED COLLECTION

The Hove is available in a carefully curated selection of two-door fronts; reeded and smooth, six paint colours, four worktops, and three hardware choices, reducing the lead time meaning you'll be entertaining in your new kitchen before you know it!

#### THE SURFACES