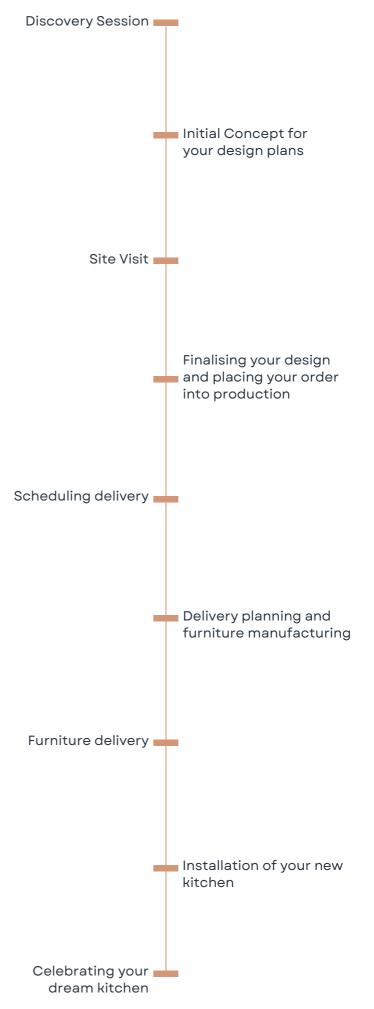

'll ensure your kitchen is packed full of storage solutions that suit your needs. From pantry cupboards and fitted bins to adjustable drawer dividers, we'll create a space for everything you need whatever the size of your project.

And built with the same dedication to quality craftsmanship as all of our other collections, Hove comes with our ten year guarantee.

Speak to a Harvey Jones designer today about your HJ X Swoon Hove kitchen.

## CURATED COLLECTION

The Hove is available in a carefully curated selection of two-door fronts; reeded and smooth, six paint colours, four worktops, and three hardware choices, reducing the lead time meaning you'll be entertaining in your new kitchen before you know it!

#### THE PALETTE



#### THE SURFACES



#### THE HARDWARE









## THE PROCESS



#### EASY PAYMENT PLANS AVAILABLE

Ask your designer about our finance options

# HARVEY JONES

# SIVOON

X

Speak to our designers today to start creating your HOVE kitchen. Visit **harveyjones.com** for more inspiration.

@harveyjoneskitchens @swooneditions

Find your nearest showroom