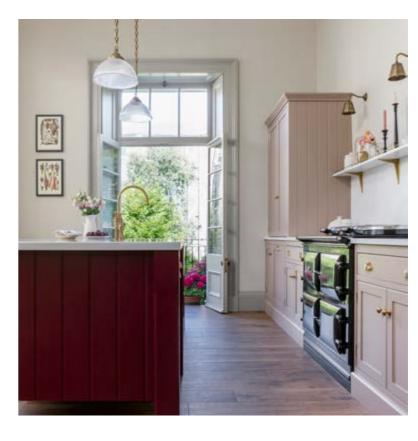

## Shaker

Combining relaxed charm with classic good looks, our timelessly stylish Shaker design is as sought after now as it was when we first introduced it 35 years ago.

Whether you live in a rustic cottage or a high-rise apartment, this refreshingly versatile kitchen is sure to fit right in with your home.

## Original

Ornate and distinguished, our Original kitchen will add a dash of character to your home. Because of its traditional aesthetic, this design is a popular choice for Edwardian or Victoria-era properties.

Inspired by Shaker but with a slimmer profile frame, our Original also features additional detailing for an enduringly timeless quality.

Bespoke storage in Oak or Walnut