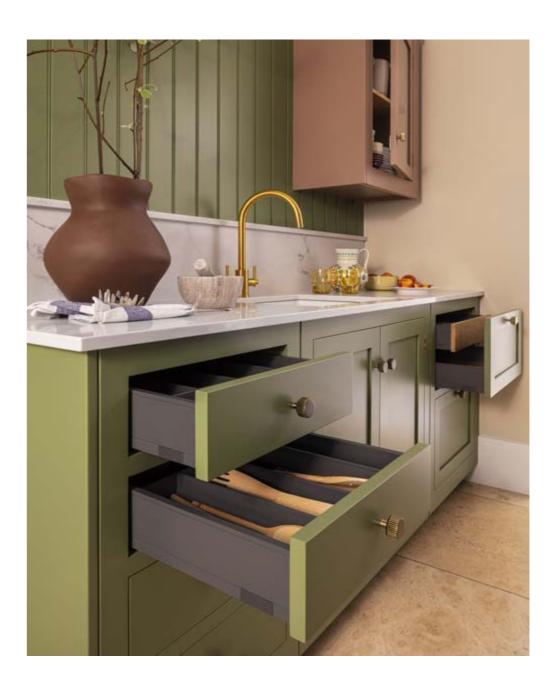

## Hampton

The Hampton is a contemporary take on our classic Shaker design, featuring a slim profile complemented by clean-lined panelling.

#### HAMPTON

Crafted with versatility in mind, the highly adaptable Hampton design is available in a shorter lead time for those looking for quick delivery and installation.

Every Hampton cabinet can be painted in any colour from our curated offering. Complemented by a selection of 20mm quartz surfaces and stylish hardware in a variety of finishes, so you can create a unique look for every space in your home.