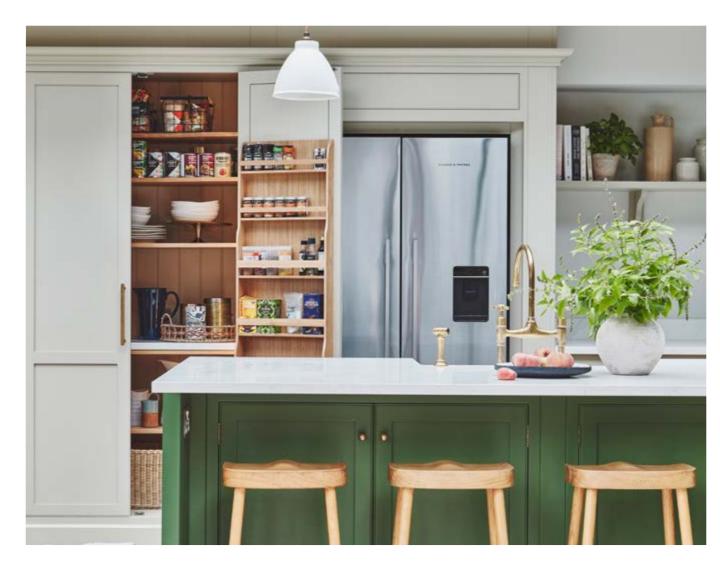

# Creating a space for everything

In an exceptional kitchen, style isn't everything – function is just as important, which is why our kitchens work as beautifully as they look. Whether you want a display to show off your wine collection, a space to safely store cookbooks, or some clever ways to conceal groceries, we've got a storage solution to match. Fully customisable to suit your needs, our thoughtful designs make life easier.

Your utility room, boot room, office, living room and more could all be transformed with our thoughtfully designed, beautiful bespoke furniture and clever storage solutions.

If you're passionate about cooking, our hardworking walk-in pantries are a dream come true, or if you love to entertain we can create a bespoke bar concept just for you. And who doesn't want a separate space to hide muddy boots, sort laundry and store guest linens?! Wherever you choose to start our cabinetry can make your home super organised and elevate your space.