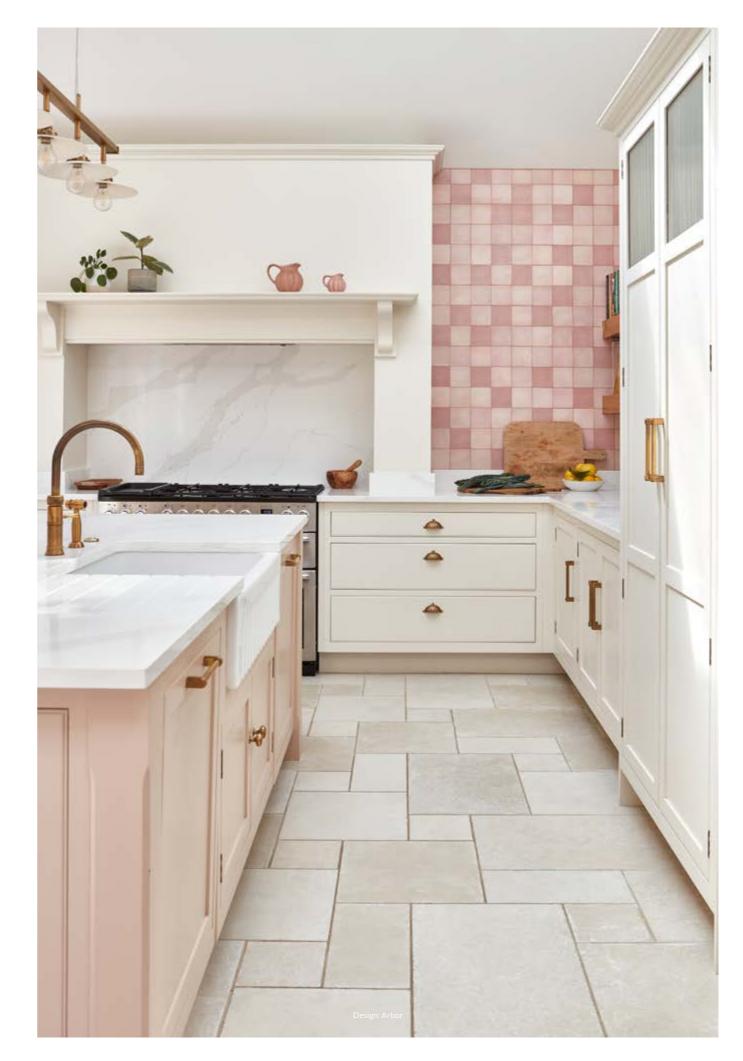

## Arbor

Refined and contemporary, the sophisticated Arbor is characterised by thoughtful design, clean silhouettes and subtle detailing. It combines the simplicity of the Shaker with added detail to create an elegant look.

There is nothing else quite like Arbor, its elegant carved detail is quite simply unique.