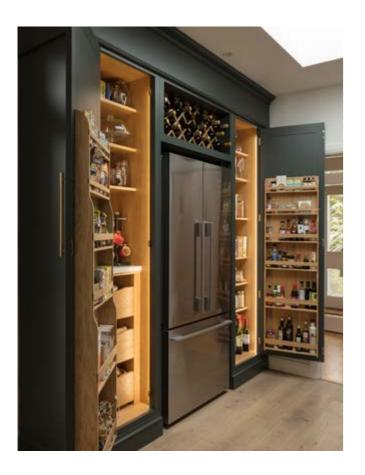

# Creating a space for everything

In an exceptional kitchen, style isn't everything – function is just as important, which is why our kitchens work as beautifully as they look. Whether you want a display to show off your wine collection, a space to safely store cookbooks, or some clever ways to conceal groceries, we've got a storage solution to match. Fully customisable to suit your needs, our thoughtful designs make life easier.

Your utility room, boot room, office, living room and more could all be transformed with our thoughtfully designed, beautiful bespoke furniture and clever storage solutions.

If you're passionate about cooking, our hardworking walk-in pantries are a dream come true, or if you love to entertain we can create a bespoke bar concept just for you. And who doesn't want a separate space to hide muddy boots, sort laundry and store guest linens?! Wherever you choose to start our cabinetry can make your home super organised and elevate your space.