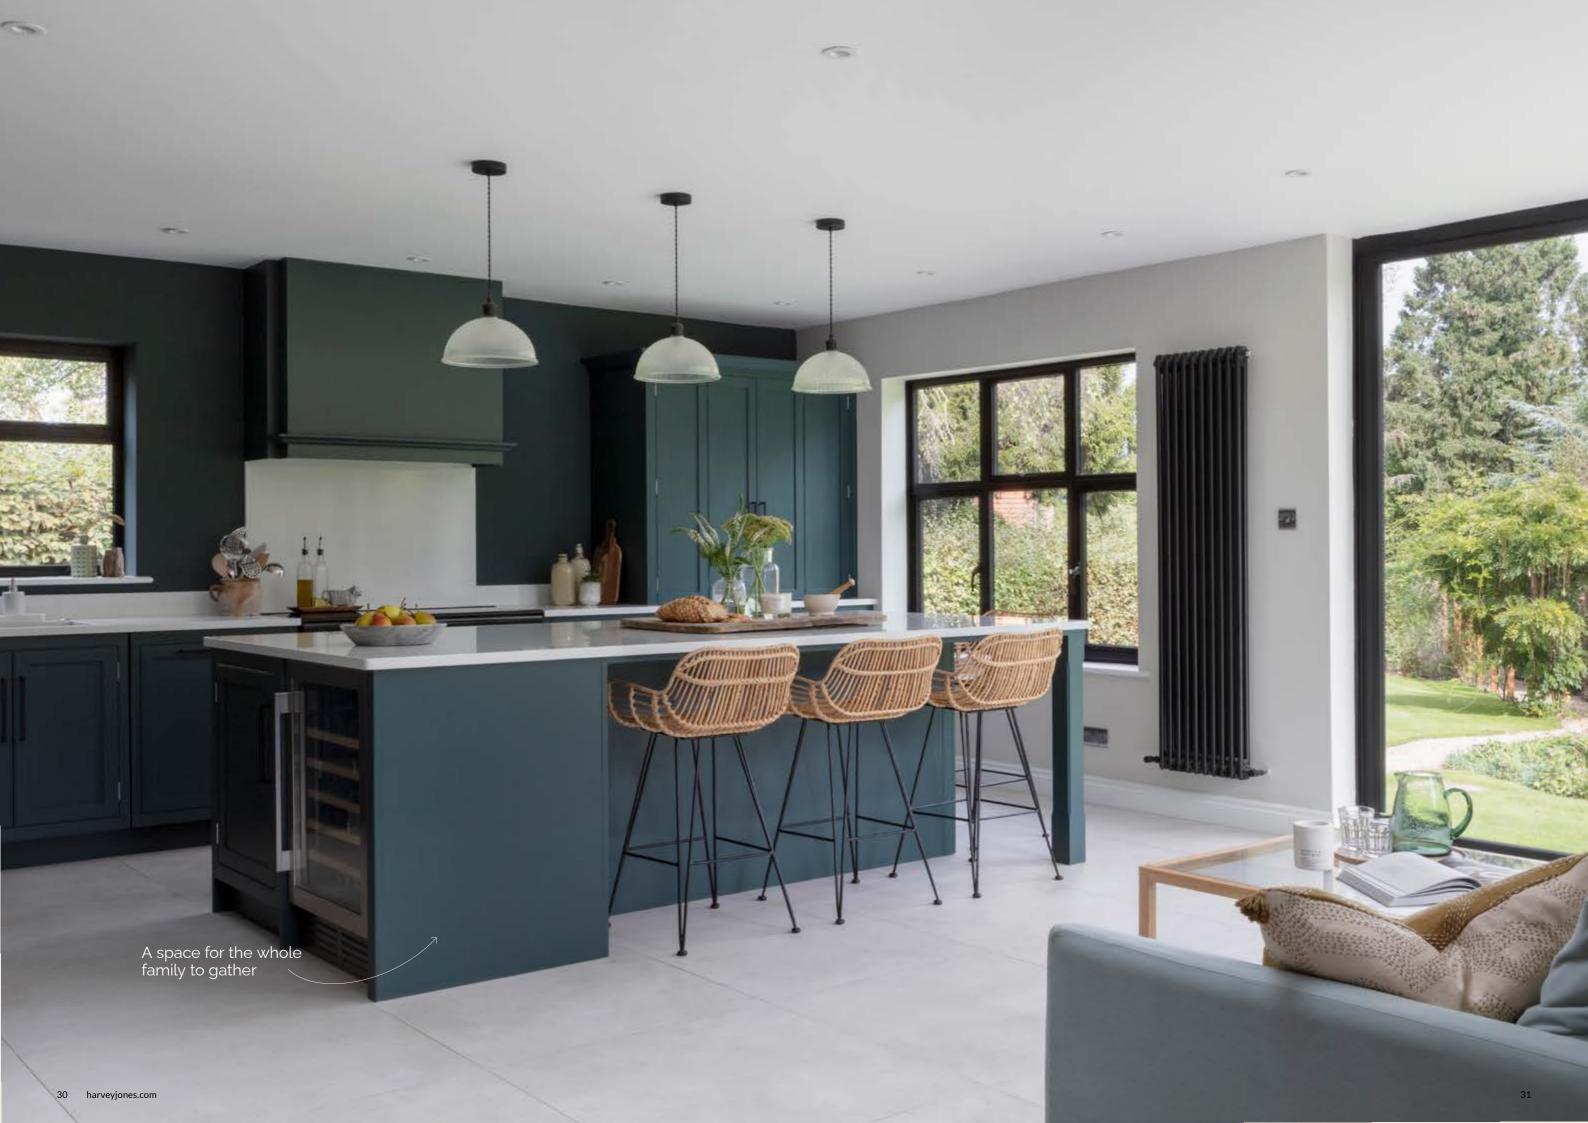

## Linear & Linear Edge

Striking in their simplicity, Linear and Linear Edge are among our most contemporary designs. The award-winning Linear offers a sleek, stripped-back aesthetic, serving as the ultimate blank canvas to showcase your bespoke design choices. For an even more streamlined look, Linear Edge removes handles entirely, creating a supremely clean-lined aesthetic. Both designs can be tailored with clever storage solutions to suit your space perfectly.

Though modern in appearance, Linear is crafted using our time-honoured handmade construction techniques.