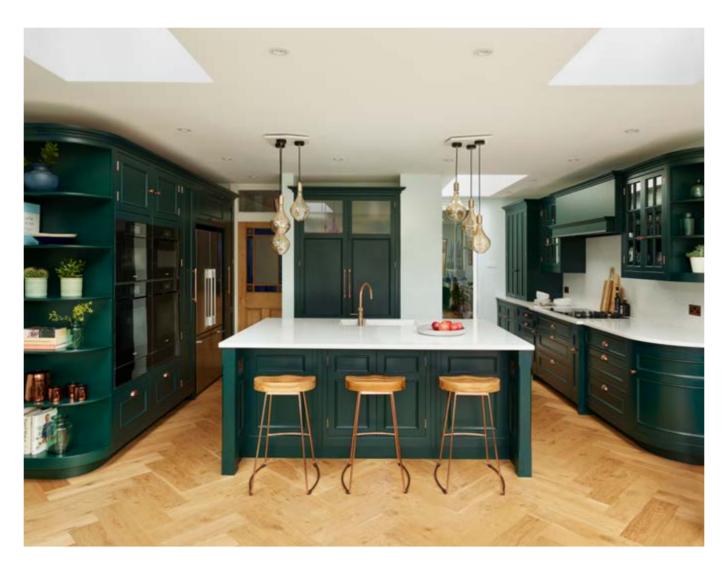

# Discover our designs

With classic and contemporary ranges to choose from, we can create a space just for you.

From timeless Shaker, Arbor, Original and Hampton to contemporary Linear, Linear Edge and Hove, our seven inspiring designs mean there truly is a Harvey Jones that works just for you.

## Shaker

Combining relaxed charm with classic good looks, our timelessly stylish Shaker design is as sought after now as it was when we first introduced it 35 years ago.

Whether you live in a rustic cottage or a high-rise apartment, this refreshingly versatile kitchen is sure to fit right in with your home.