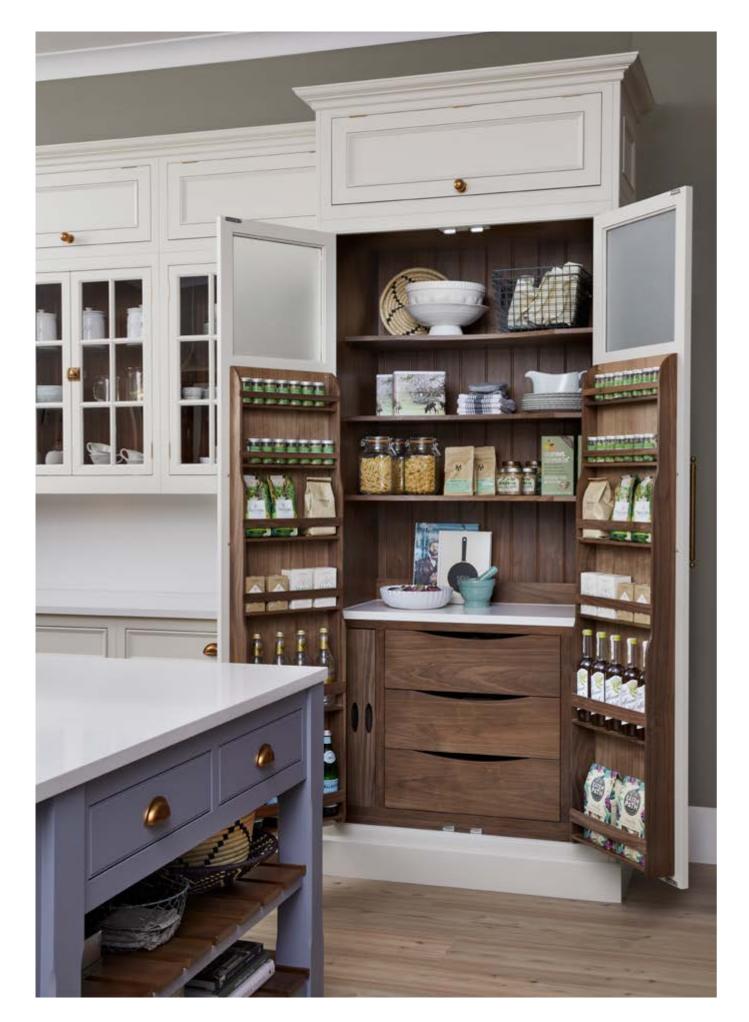

# Creating a space for everything

In an exceptional kitchen, style isn't everything – function is just as important, which is why our kitchens work as beautifully as they look. Whether you want a display to show off your wine collection, a space to safely store cookbooks, or some clever ways to conceal groceries, we've got a storage solution to match. Fully customisable to suit your needs, our thoughtful designs make life easier.

#### WALNUT STORAGE

Your utility room, boot room, office, living room and more could all be transformed with our thoughtfully designed, beautiful bespoke furniture and clever storage solutions.

If you're passionate about cooking, our hardworking walk-in pantries are a dream come true, or if you love to entertain we can create a bespoke bar concept just for you. And who doesn't want a separate space to hide muddy boots, sort laundry and store guest linens?! Wherever you choose to start our cabinetry can make your home super organised and elevate your space.