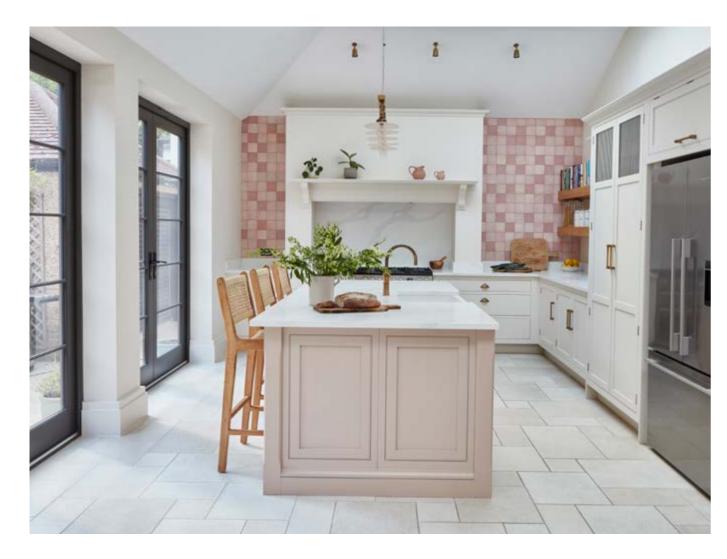

## Arbor

Refined and contemporary, the sophisticated Arbor is characterised by thoughtful design, clean silhouettes and subtle detailing. It combines the simplicity of the Shaker with added detail to create an elegant look.

There is nothing else quite like Arbor, its elegant carved detail is quite simply unique.