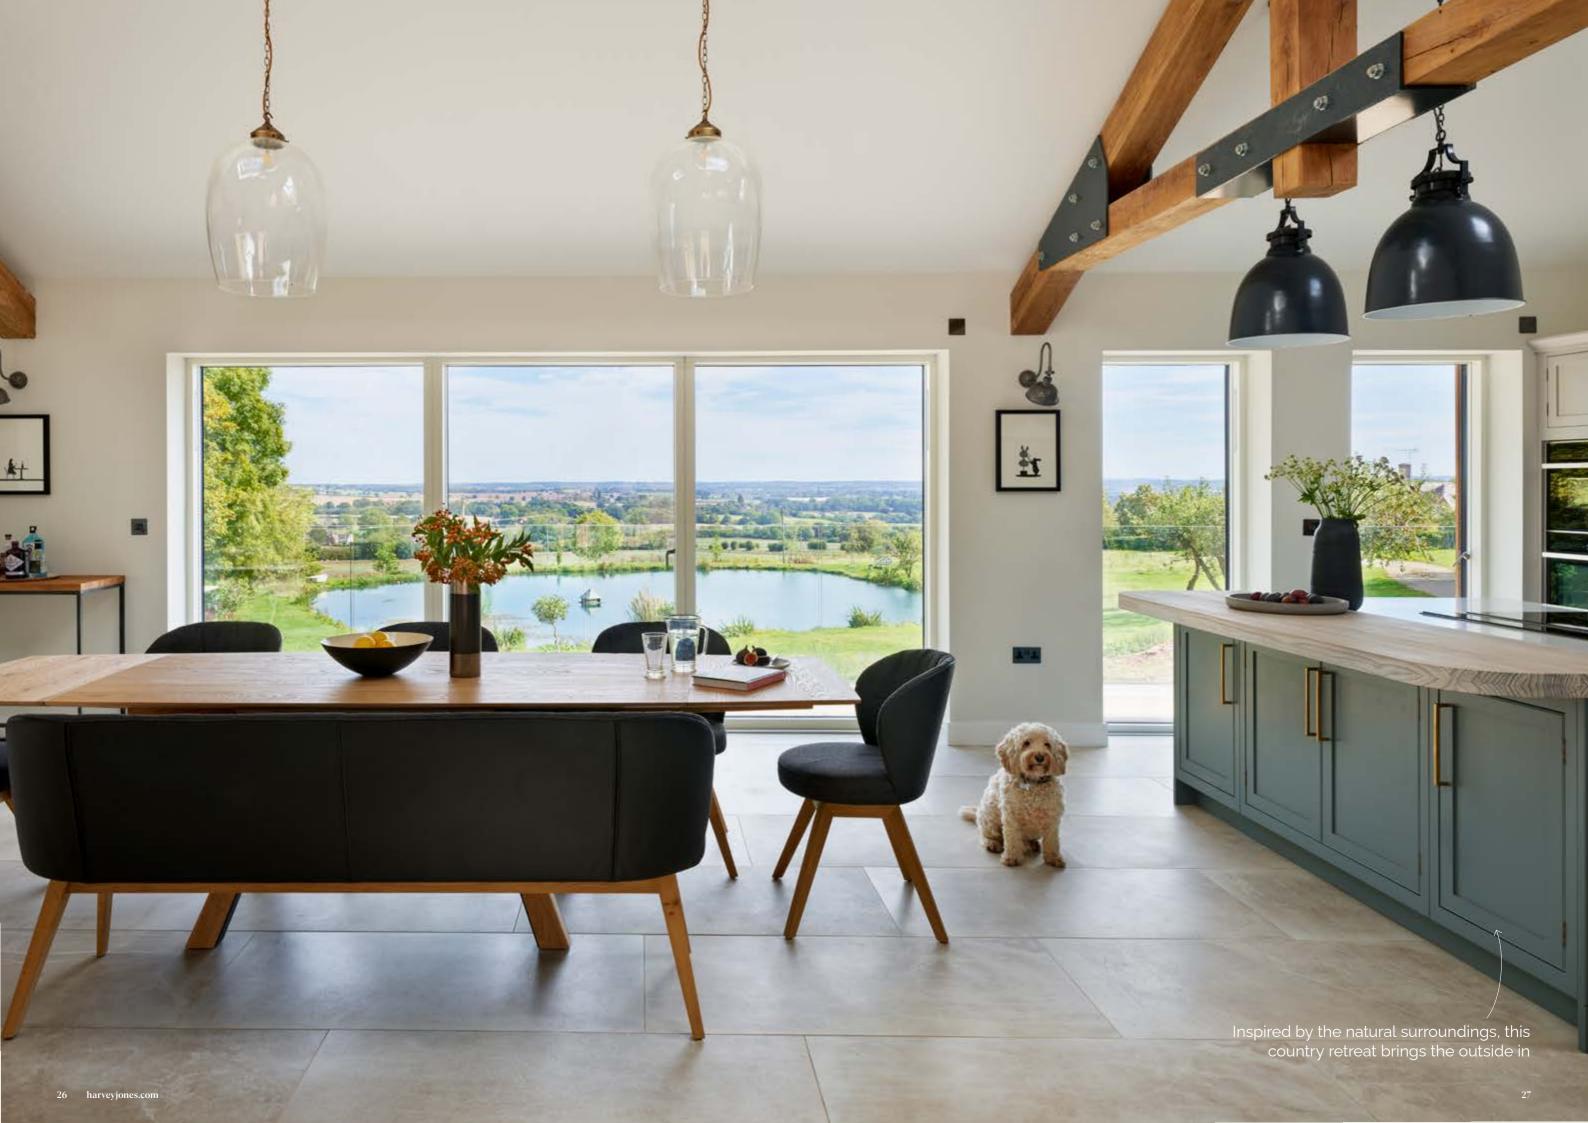

## A Harvey Jones Home

More than kitchen experts, our team of experienced designers are on hand to transform your home into a seamless living space for the whole family to enjoy.

We know the kitchen is the heart of the home, but imagine adding a touch of Harvey Jones magic to other spaces.

Your utility room, boot room, office, living room and more could all be transformed with our thoughtfully designed, beautiful bespoke furniture and clever storage solutions.

If you're passionate about cooking, our hardworking walk-in pantries are a dream come true, or if you love to entertain we can create a bespoke bar concept just for you. And who doesn't want a separate space to hide muddy boots, sort laundry and store guest linens?! Wherever you choose to start our cabinetry can make your home super organised and elevate your space.