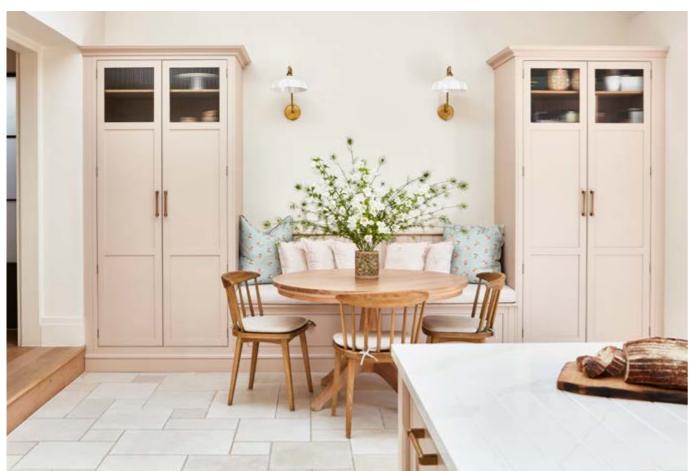

## Arbor

Refined and contemporary, the sophisticated Arbor is characterised by thoughtful design, clean silhouettes and subtle detailing. It combines the simplicity of the Shaker with added detail to create an elegant look.

There is nothing else quite like Arbor, its elegant carved detail is quite simply unique.