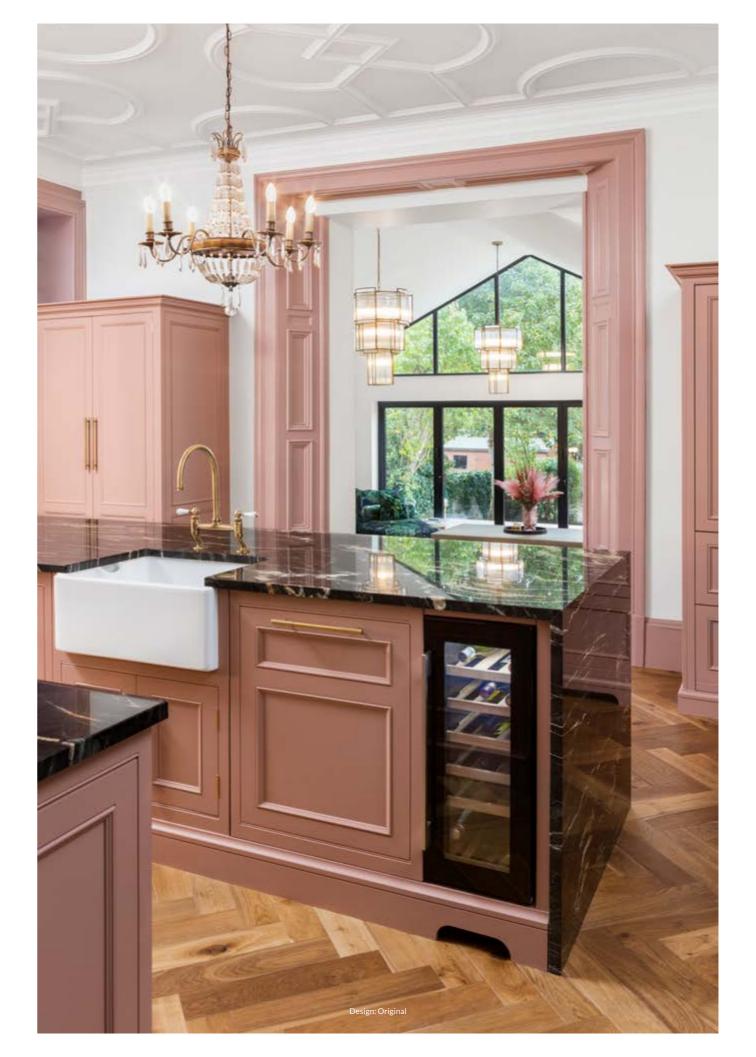

## Original

Ornate and distinguished, our Original kitchen will add a dash of character to your home. Because of its traditional aesthetic, this design is a popular choice for Edwardian or Victoria-era properties.

Inspired by Shaker but with a slimmer profile frame, our Original also features additional detailing for an enduringly timeless quality.

Bespoke storage in Oak or Walnut