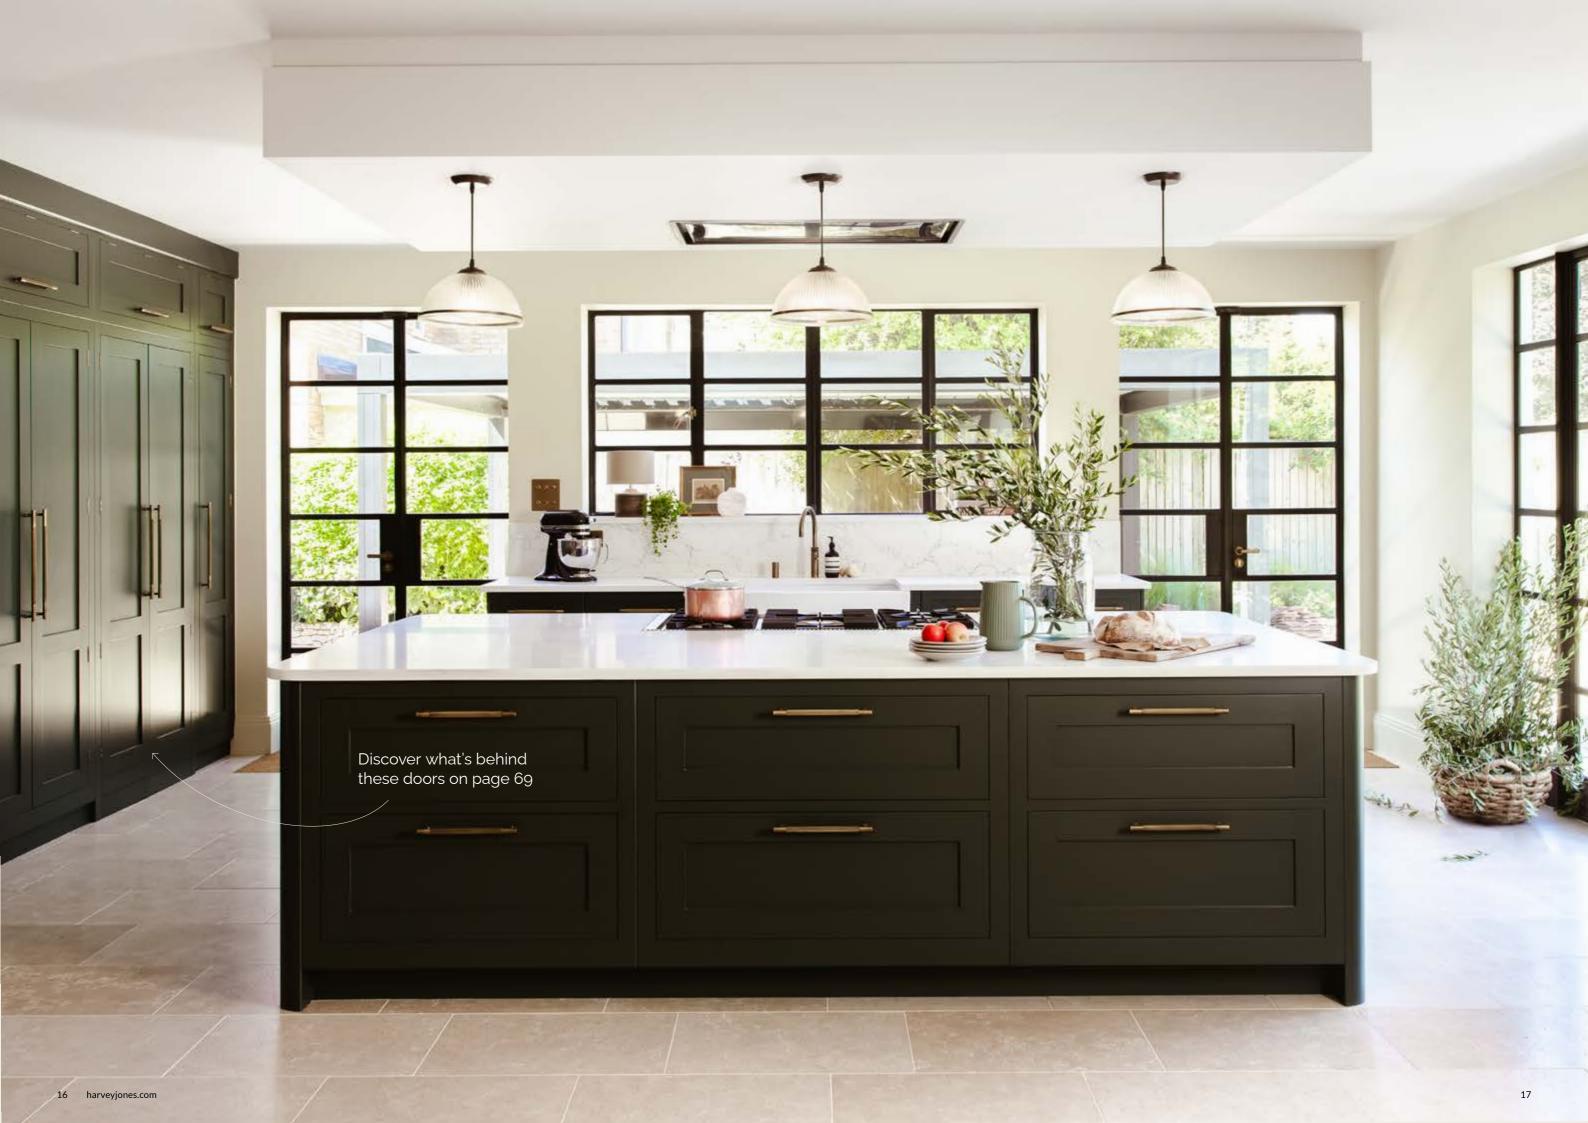

# Discover our designs

With classic and contemporary ranges to choose from, we can create a space just for you.

From timeless Shaker, Arbor, Original and Hampton to contemporary Linear, Linear Edge and Hove, our seven inspiring designs mean there truly is a Harvey Jones that works just for you.

Our designers will partner with you to create a space that's tailored to your style, personality and lifestyle. Whichever design you choose, your cabinetry is built to last, so you can be confident that your unique new space is designed for life.