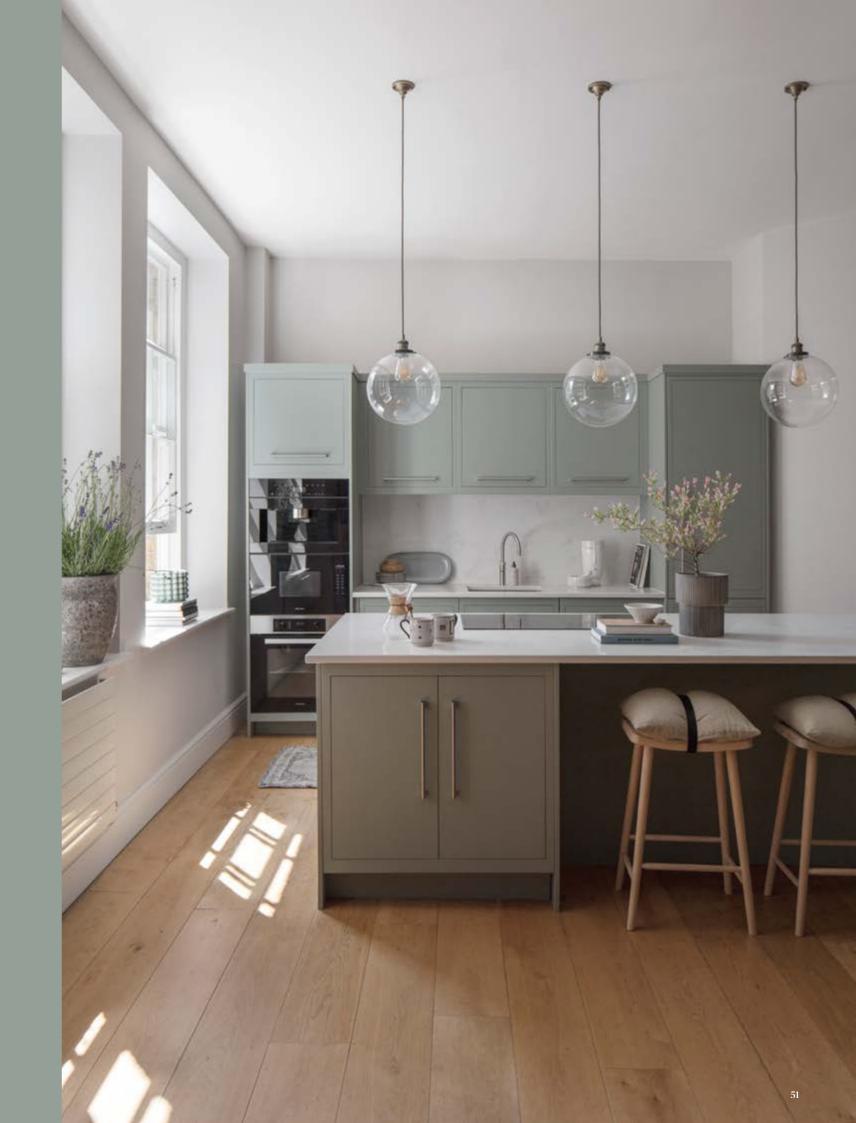

## Linear & Linear Edge

Striking in their simplicity, Linear and Linear Edge are among our most contemporary designs. The award-winning Linear offers a sleek, stripped-back aesthetic, serving as the ultimate blank canvas to showcase your bespoke design choices. For an even more streamlined look, Linear Edge removes handles entirely, creating a supremely clean-lined aesthetic. Both designs can be tailored with clever storage solutions to suit your space perfectly.

Though modern in appearance, Linear is crafted using our time-honoured handmade construction techniques.