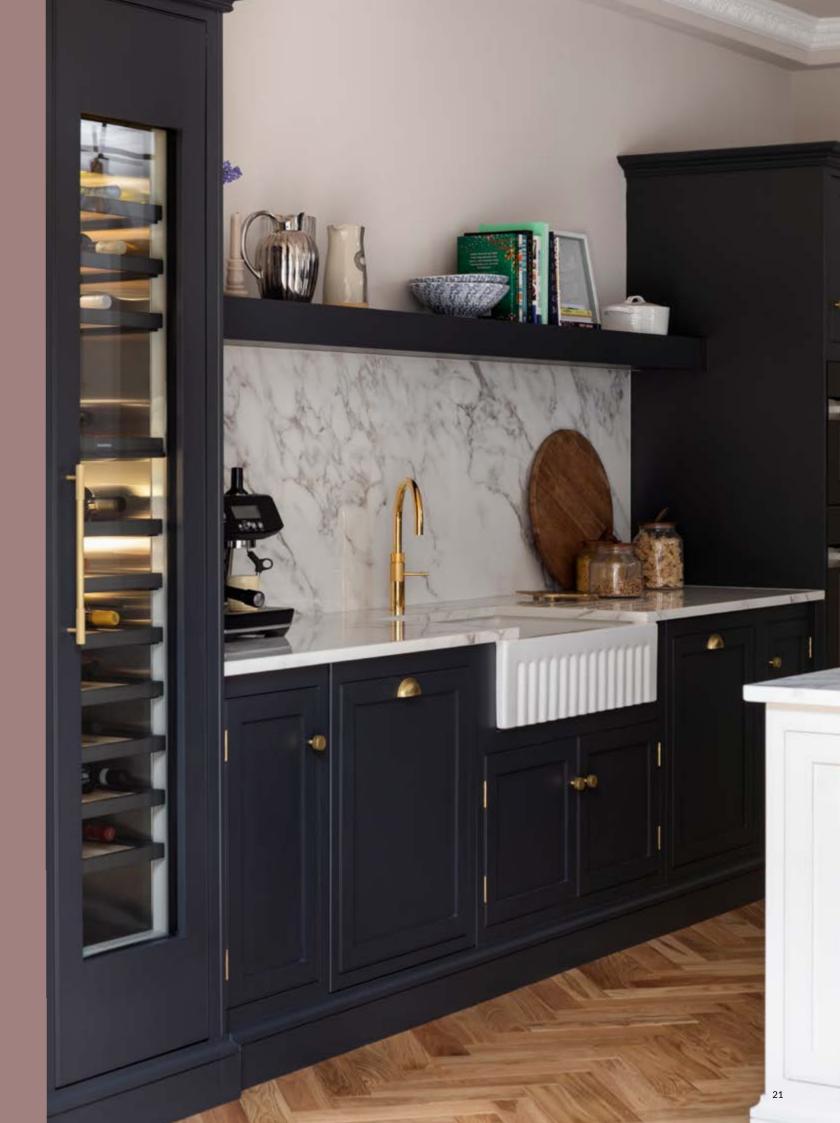

## Arbor

Refined and contemporary, the sophisticated Arbor is characterised by thoughtful design, clean silhouettes and subtle detailing. It combines the simplicity of the Shaker with added detail to create an elegant look.

There is nothing else quite like Arbor, its elegant carved detail is quite simply unique.