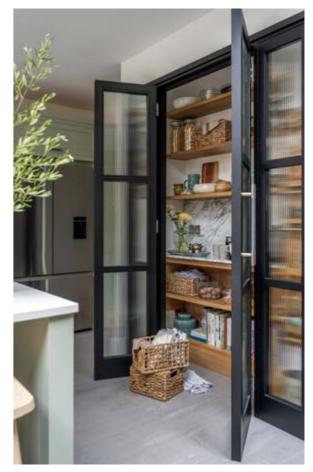

# Creating a space for everything

In an exceptional kitchen, style isn't everything – function is just as important, which is why our kitchens work as beautifully as they look. Whether you want a display to show off your wine collection, a space to safely store cookbooks, or some clever ways to conceal groceries, we've got a storage solution to match. Fully customisable to suit your needs, our thoughtful designs make life easier.

Your utility room, boot room, office, living room and more could all be transformed with our thoughtfully designed, beautiful bespoke furniture and clever storage solutions.

If you're passionate about cooking, our hardworking walk-in pantries are a dream come true, or if you love to entertain we can create a bespoke bar concept just for you. And who doesn't want a separate space to hide muddy boots, sort laundry and store guest linens?! Wherever you choose to start our cabinetry can make your home super organised and elevate your space.