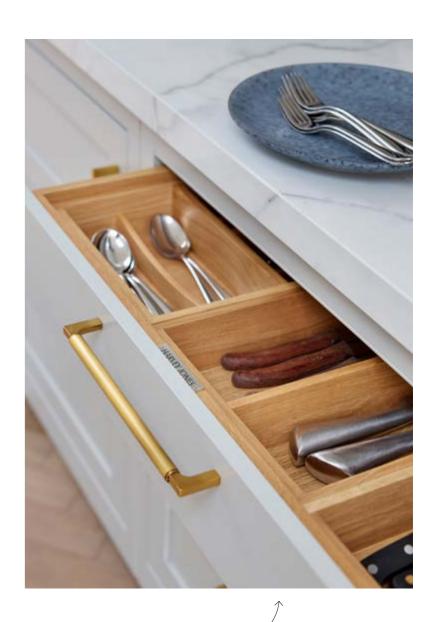

# Creating a space for everything

In an exceptional kitchen, style isn't everything – function is just as important, which is why our kitchens work as beautifully as they look. Whether you want a display to show off your wine collection, a space to safely store cookbooks, or some clever ways to conceal groceries, we've got a storage solution to match. Fully customisable to suit your needs, our thoughtful designs make life easier.

#### OAK STORAGE

#### WALNUT STORAGE