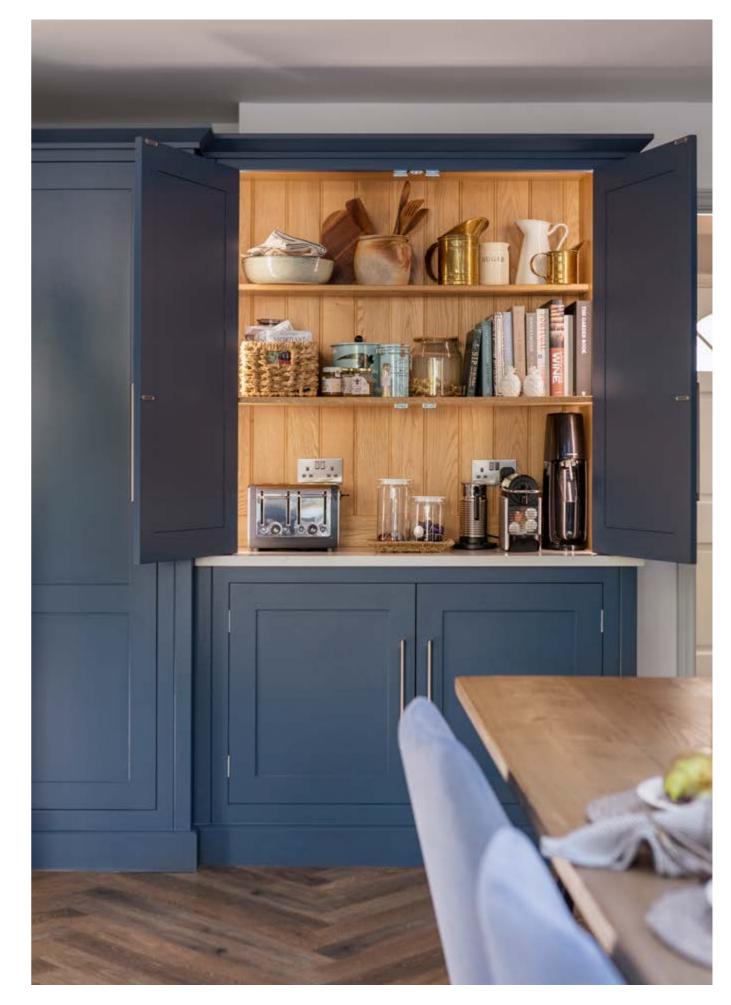

# Creating a space for everything

In an exceptional kitchen, style isn't everything – function is just as important, which is why our kitchens work as beautifully as they look. Whether you want a display to show off your wine collection, a space to safely store cookbooks, or some clever ways to conceal groceries, we've got a storage solution to match. Fully customisable to suit your needs, our thoughtful designs make life easier.

Your utility room, boot room, office, living room and more could all be transformed with our thoughtfully designed, beautiful bespoke furniture and clever storage solutions.

If you're passionate about cooking, our hardworking walk-in pantries are a dream come true, or if you love to entertain we can create a bespoke bar concept just for you. And who doesn't want a separate space to hide muddy boots, sort laundry and store guest linens?! Wherever you choose to start our cabinetry can make your home super organised and elevate your space.