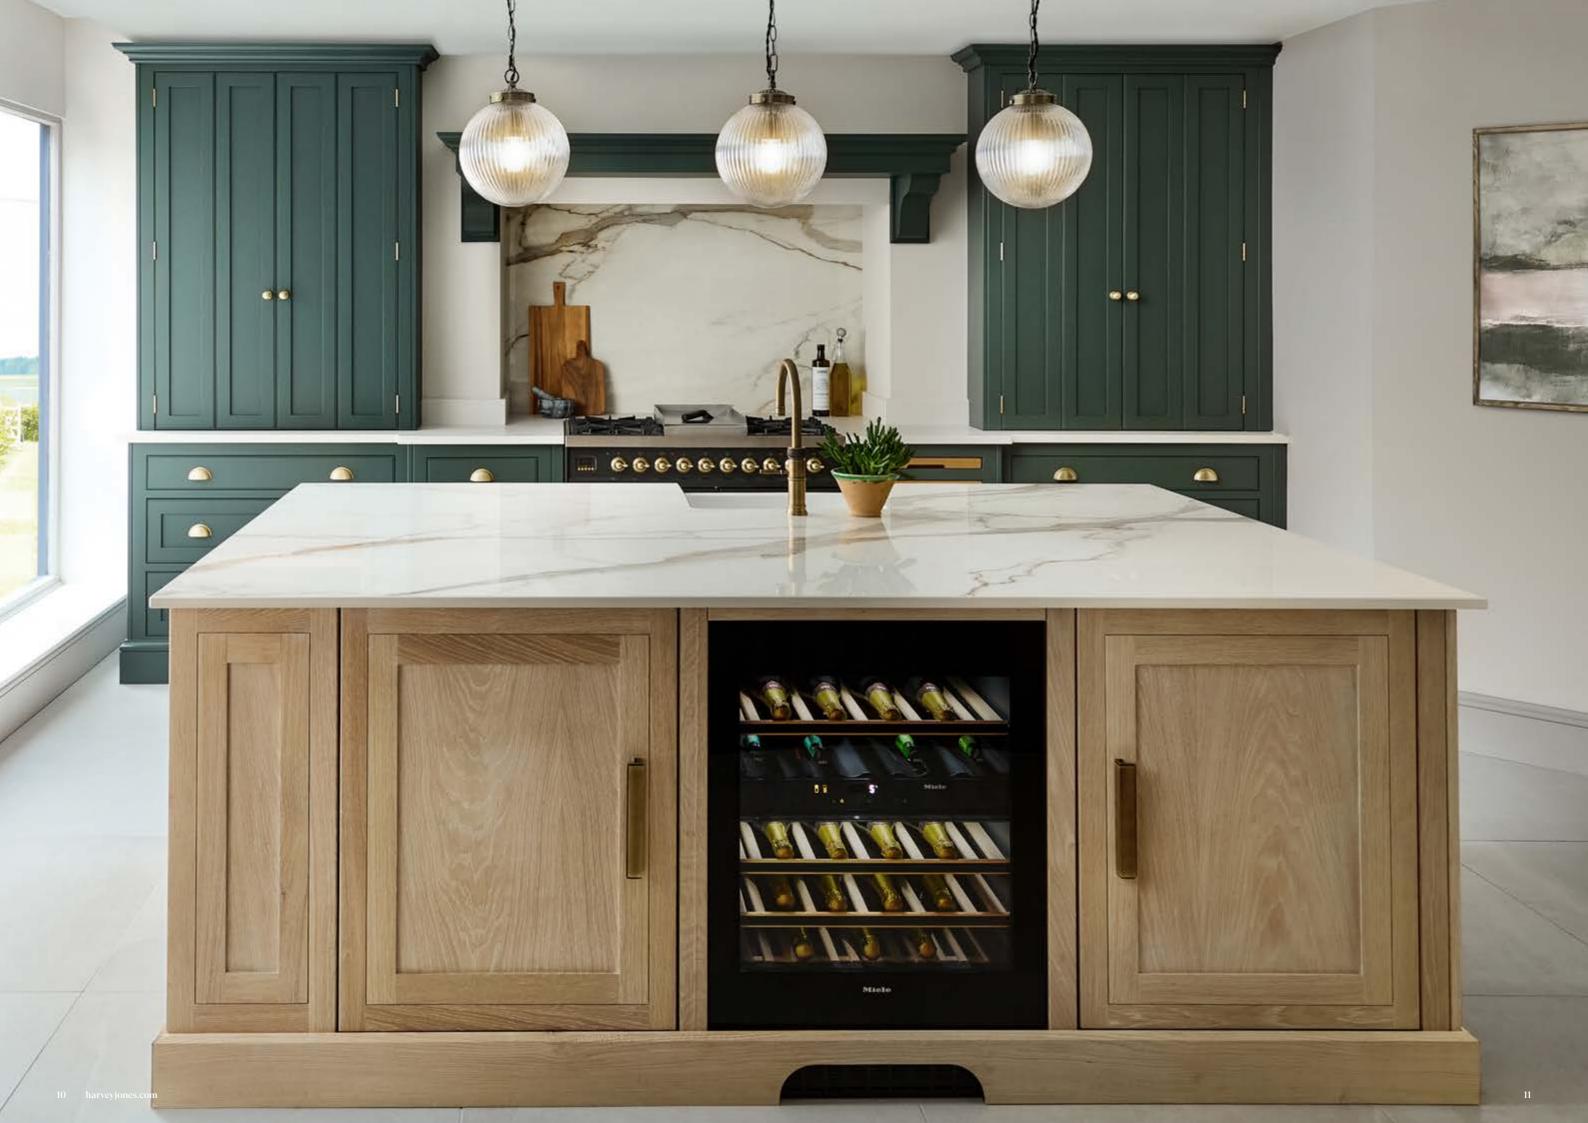

# Creating a space for everything

In an exceptional kitchen, style isn't everything – function is just as important, which is why our kitchens work as beautifully as they look. Whether you want a display to show off your wine collection, a space to safely store cookbooks, or some clever ways to conceal groceries, we've got a storage solution to match. Fully customisable to suit your needs, our thoughtful designs make life easier.

#### OAK STORAGE

#### WALNUT STORAGE