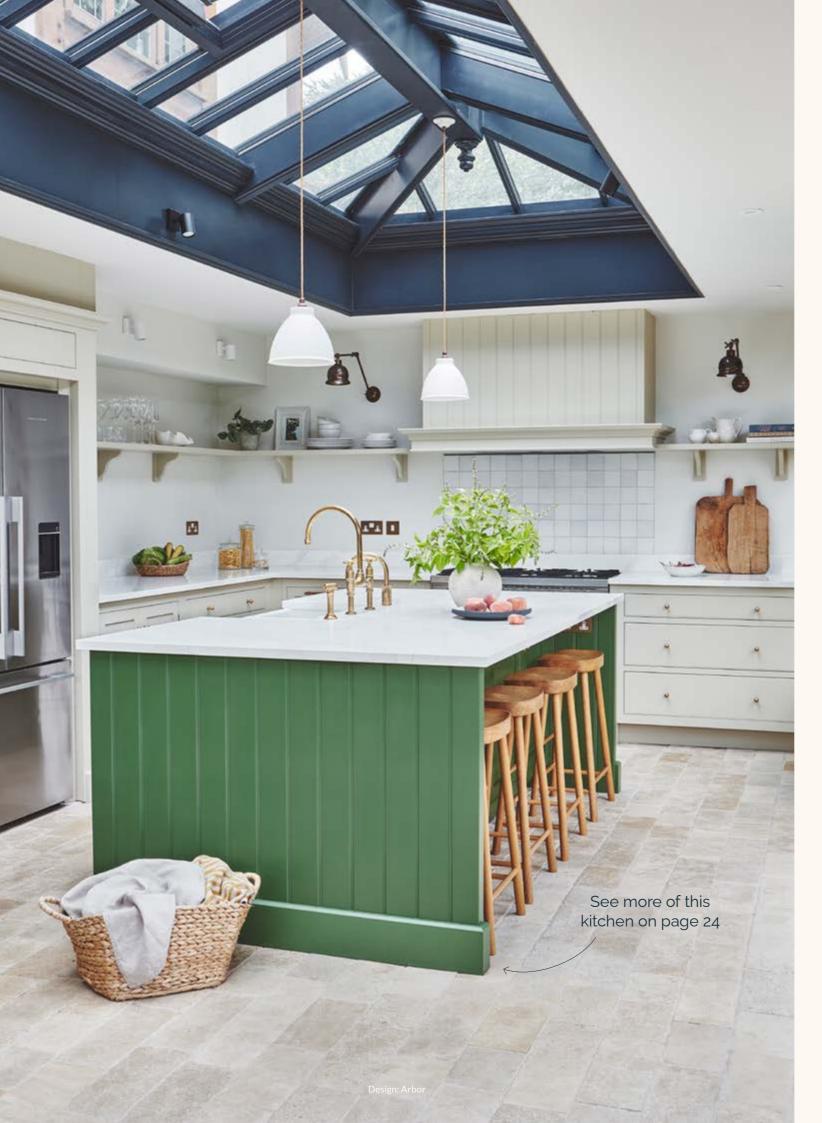

## Arbor

Refined and contemporary, the sophisticated Arbor is characterised by thoughtful design, clean silhouettes and subtle detailing. It combines the simplicity of the Shaker with added detail to create an elegant look.

There is nothing else quite like Arbor, its elegant carved detail is quite simply unique.