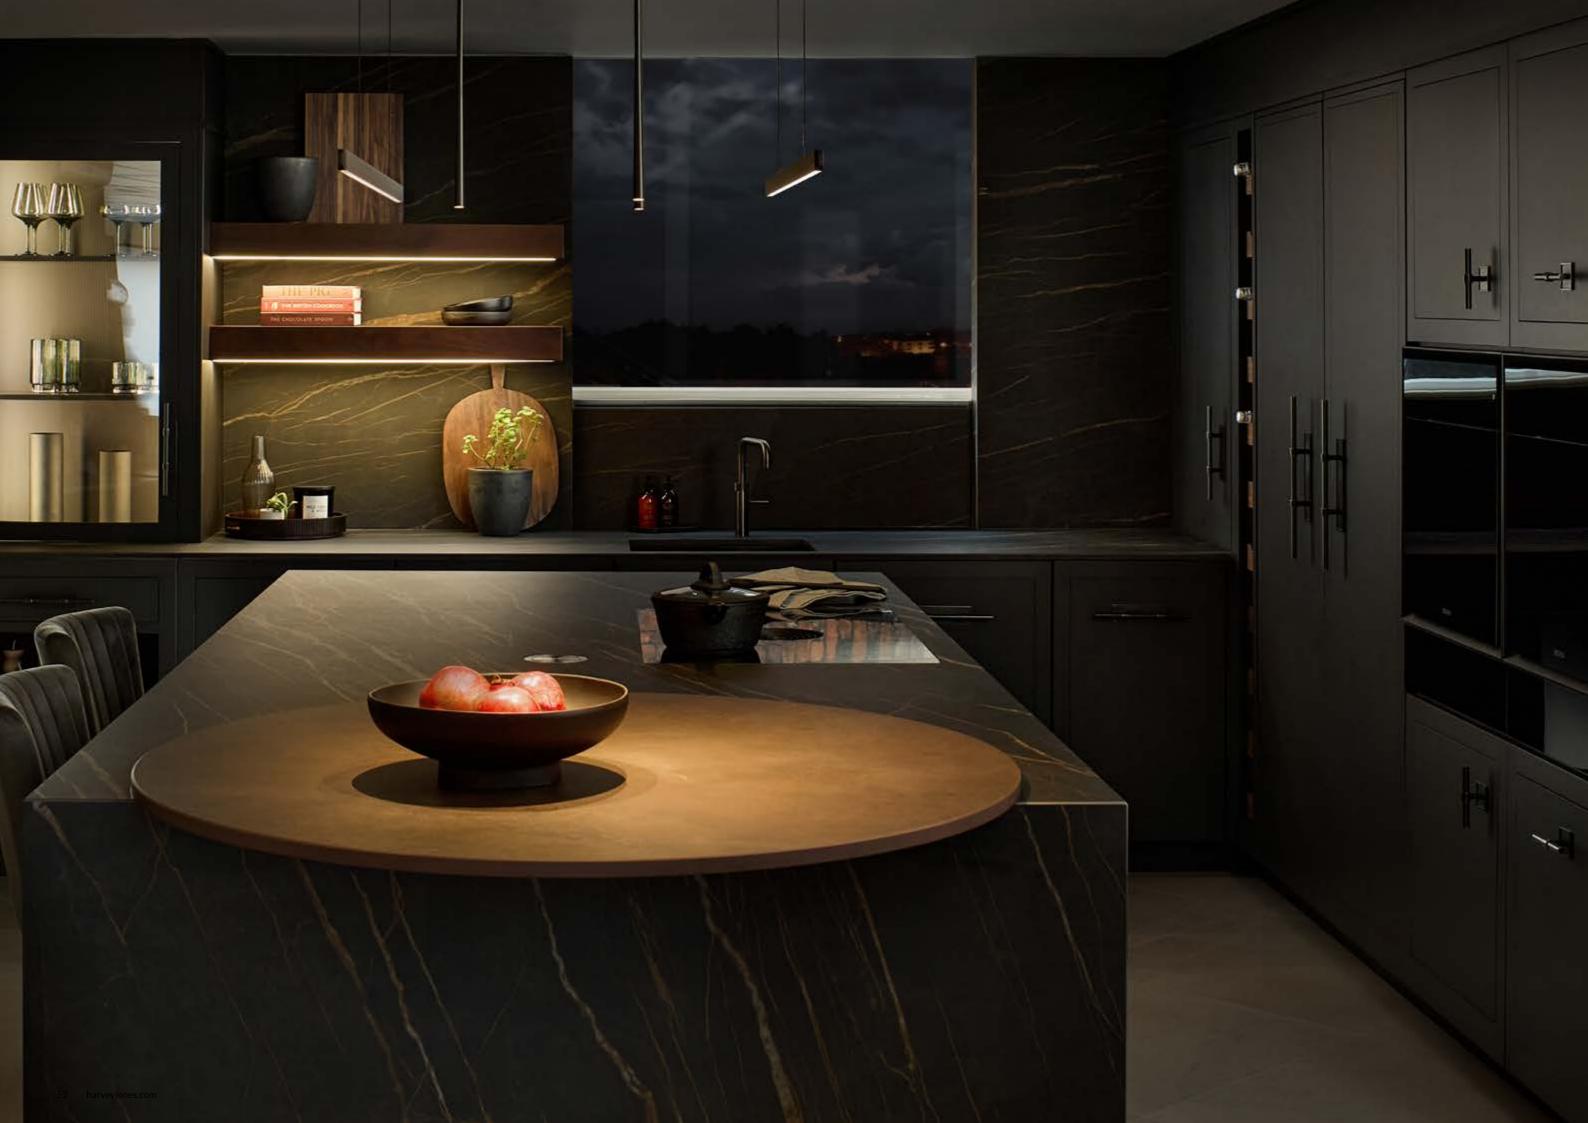

# Creating a space for everything

In an exceptional kitchen, style isn't everything – function is just as important, which is why our kitchens work as beautifully as they look. Whether you want a display to show off your wine collection, a space to safely store cookbooks, or some clever ways to conceal groceries, we've got a storage solution to match. Fully customisable to suit your needs, our thoughtful designs make life easier.

Your utility room, boot room, office, living room and more could all be transformed with our thoughtfully designed, beautiful bespoke furniture and clever storage solutions.

If you're passionate about cooking, our hardworking walk-in pantries are a dream come true, or if you love to entertain we can create a bespoke bar concept just for you. And who doesn't want a separate space to hide muddy boots, sort laundry and store guest linens?! Wherever you choose to start our cabinetry can make your home super organised and elevate your space.