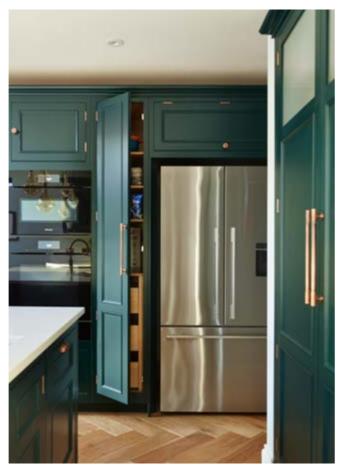

## Original

Ornate and distinguished, our Original kitchen will add a dash of character to your home. Because of its traditional aesthetic, this design is a popular choice for Edwardian or Victoria-era properties.

Inspired by Shaker but with a slimmer profile frame, our Original also features additional detailing for an enduringly timeless quality.

Bespoke storage in Oak or Walnut