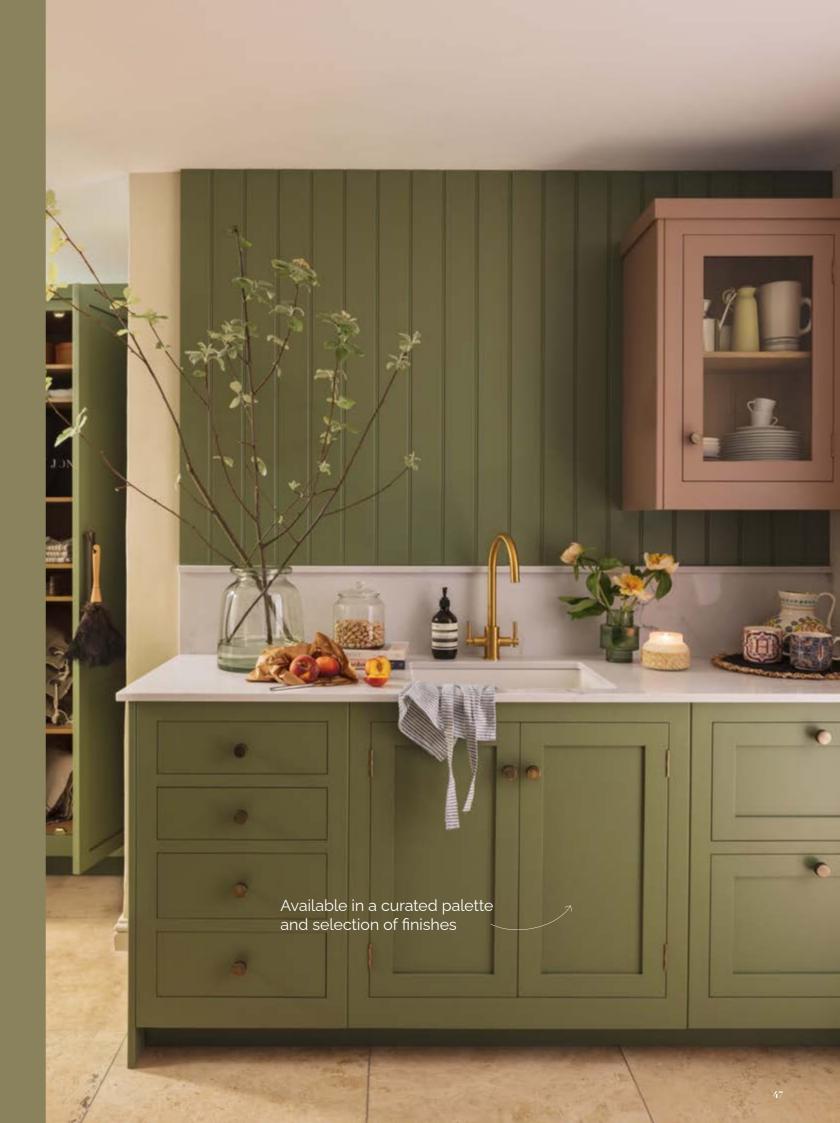

## Hampton

The Hampton is a contemporary take on our classic Shaker design, featuring a slim profile complemented by clean-lined panelling.

#### HAMPTON

Crafted with versatility in mind, the highly adaptable Hampton design is available in a shorter lead time for those looking for quick delivery and installation.

Every Hampton cabinet can be painted in any colour from our curated offering. Complemented by a selection of 20mm quartz surfaces and stylish hardware in a variety of finishes, so you can create a unique look for every space in your home.