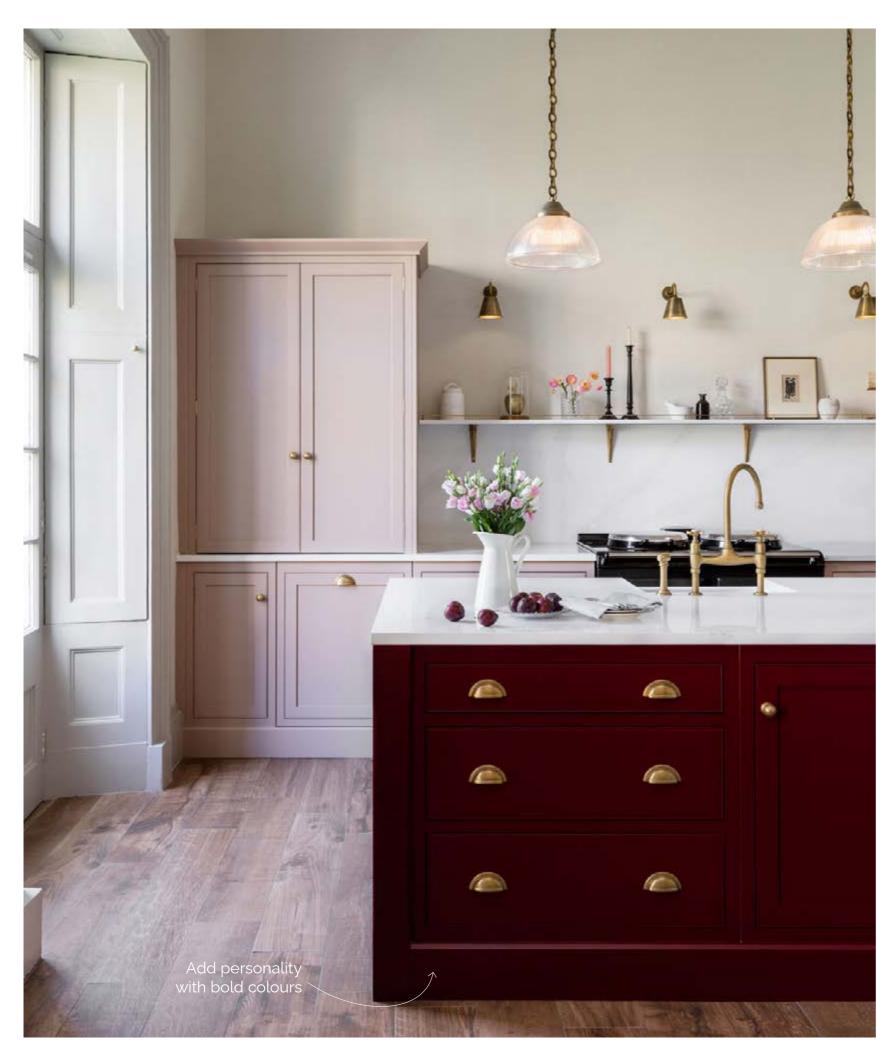

## Shaker

Combining relaxed charm with classic good looks, our timelessly stylish Shaker design is as sought after now as it was when we first introduced it 35 years ago.

Whether you live in a rustic cottage or a high-rise apartment, this refreshingly versatile kitchen is sure to fit right in with your home.

## Original

Ornate and distinguished, our Original kitchen will add a dash of character to your home. Because of its traditional aesthetic, this design is a popular choice for Edwardian or Victoria-era properties.

Inspired by Shaker but with a slimmer profile frame, our Original also features additional detailing for an enduringly timeless quality.

Bespoke storage in Oak or Walnut