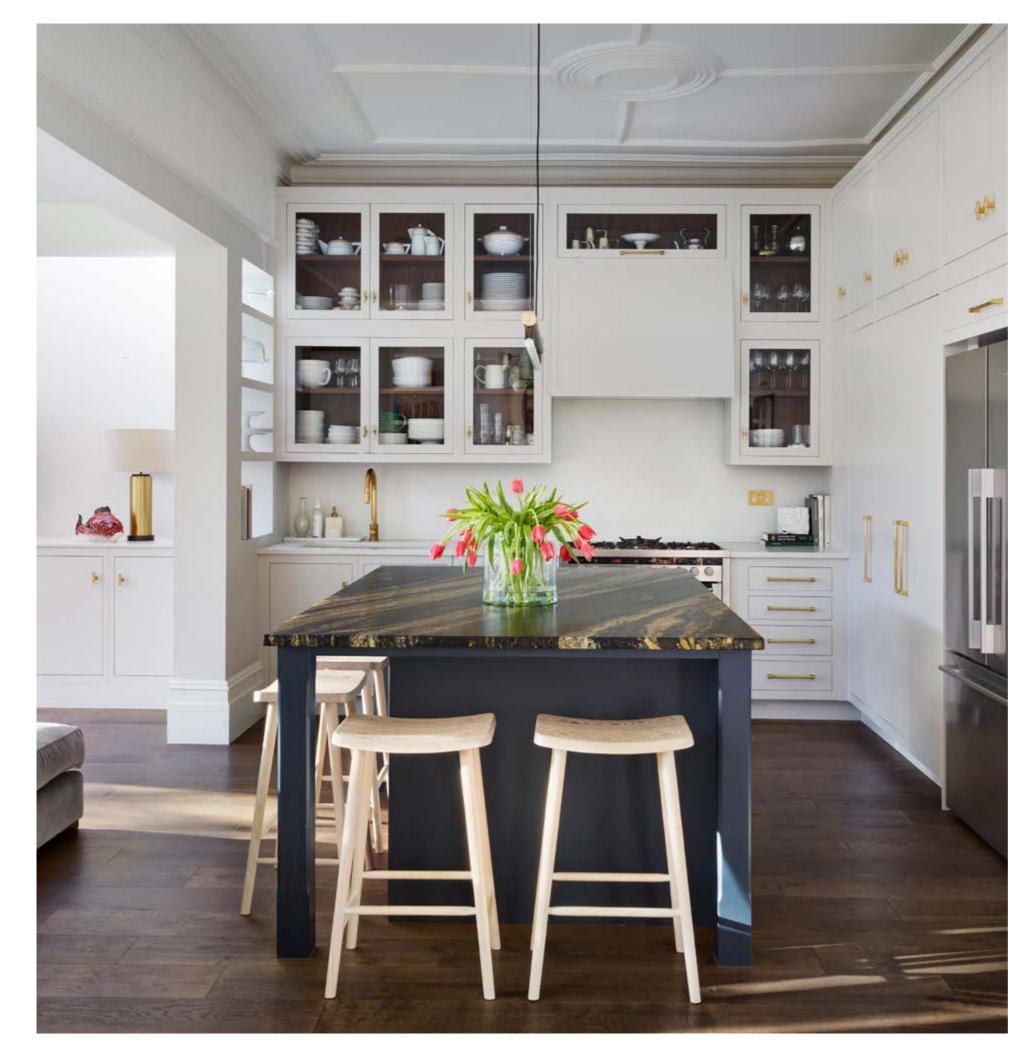

## Original

Ornate and distinguished, our Original kitchen will add a dash of character to your home. Because of its traditional aesthetic, this design is a popular choice for Edwardian or Victoria-era properties.

Inspired by Shaker but with a slimmer profile frame, our Original also features additional detailing for an enduringly timeless quality.

Bespoke storage in Oak or Walnut