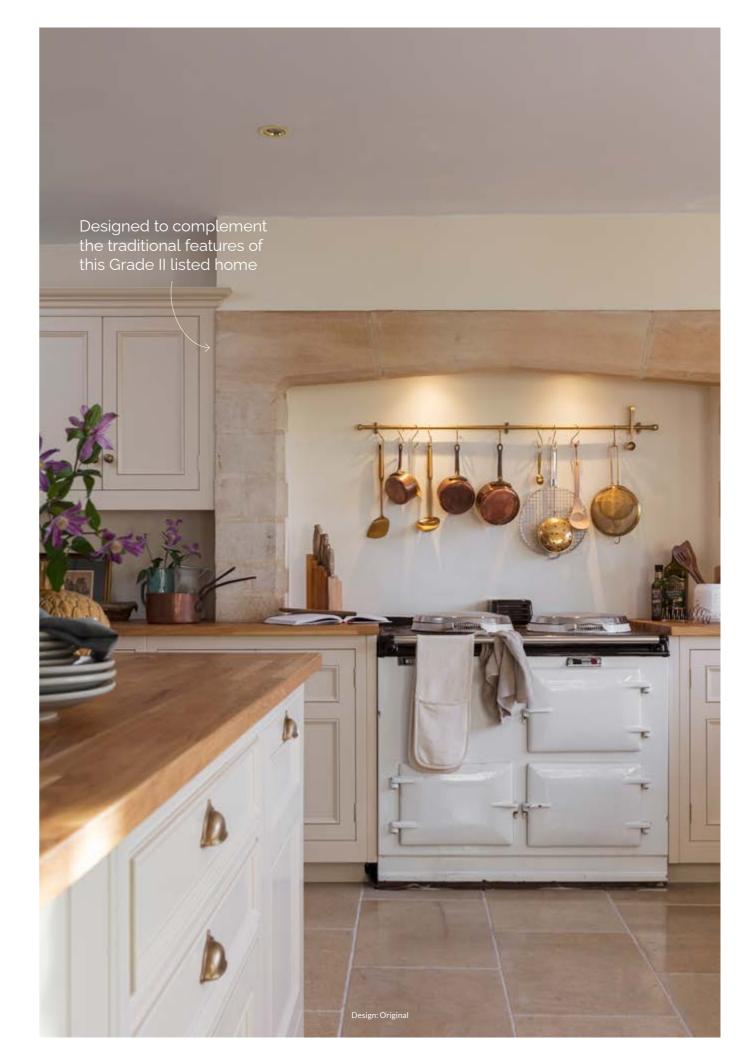

## Original

Ornate and distinguished, our Original kitchen will add a dash of character to your home. Because of its traditional aesthetic, this design is a popular choice for Edwardian or Victoria-era properties.

Inspired by Shaker but with a slimmer profile frame, our Original also features additional detailing for an enduringly timeless quality.

Bespoke storage in Oak or Walnut