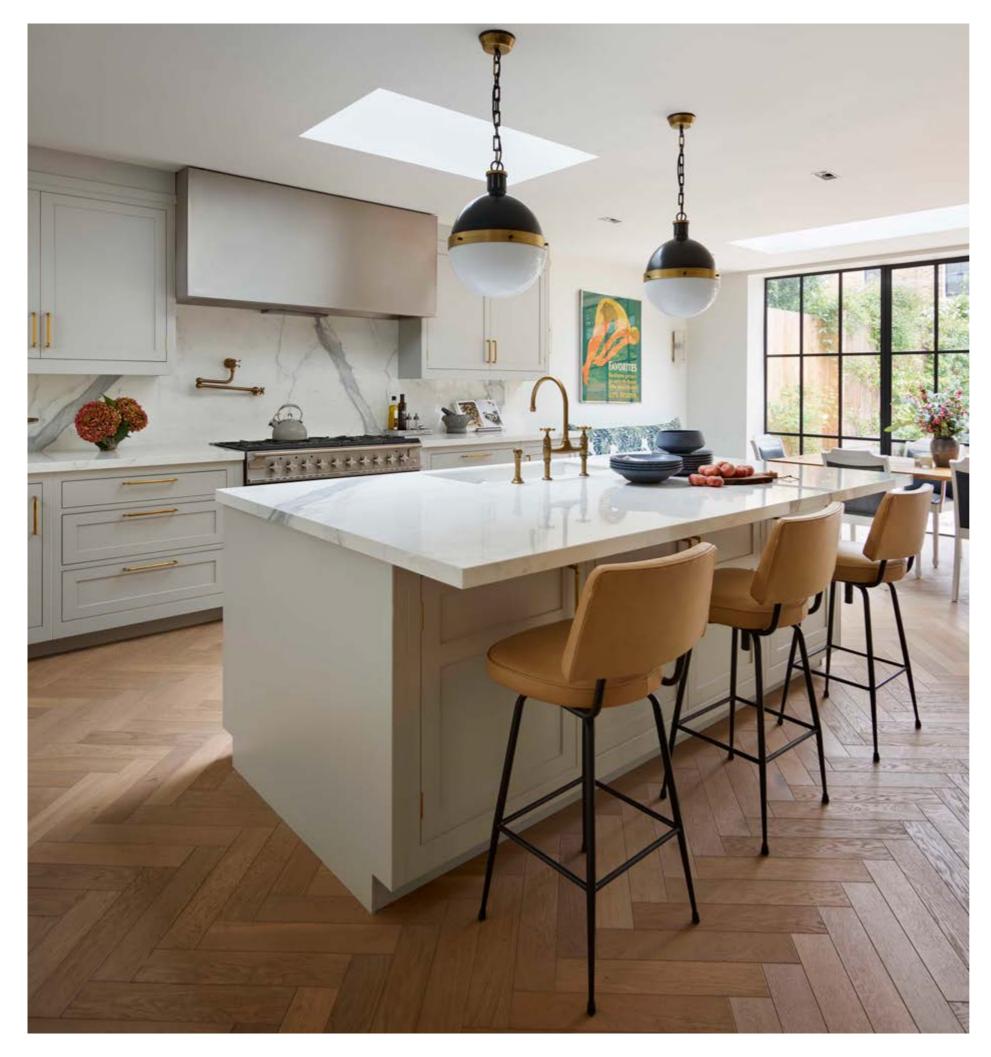

## Shaker

Combining relaxed charm with classic good looks, our timelessly stylish Shaker design is as sought after now as it was when we first introduced it 35 years ago.

Whether you live in a rustic cottage or a high-rise apartment, this refreshingly versatile kitchen is sure to fit right in with your home.

## Hampton

The Hampton is a contemporary take on our classic Shaker design, featuring a slim profile complemented by clean-lined panelling.

#### HAMPTON

Crafted with versatility in mind, the highly adaptable Hampton design is available in a shorter lead time for those looking for quick delivery and installation.

Every Hampton cabinet can be painted in any colour from our curated offering. Complemented by a selection of 20mm quartz surfaces and stylish hardware in a variety of finishes, so you can create a unique look for every space in your home.