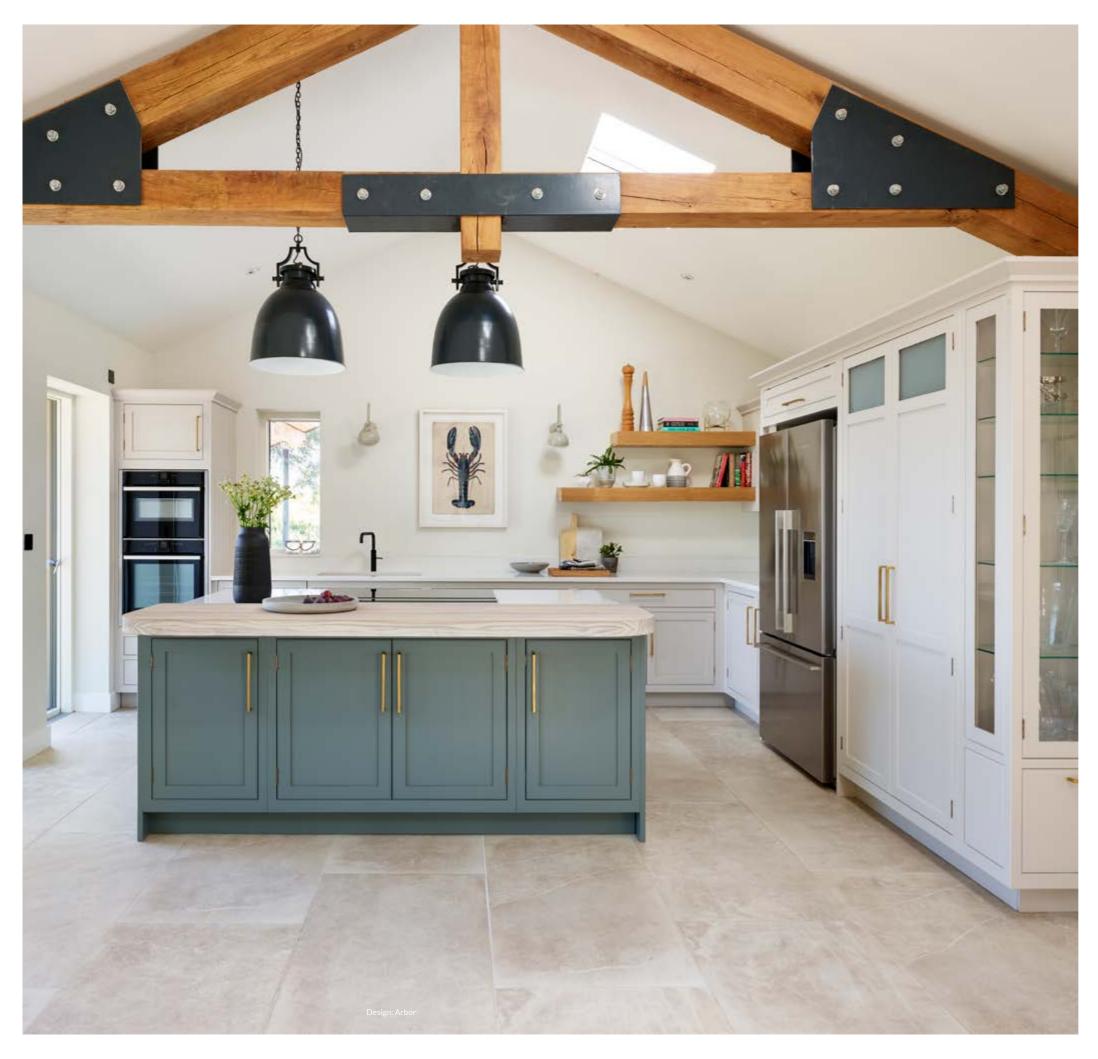

## Arbor

Refined and contemporary, the sophisticated Arbor is characterised by thoughtful design, clean silhouettes and subtle detailing. It combines the simplicity of the Shaker with added detail to create an elegant look.

There is nothing else quite like Arbor, its elegant carved detail is quite simply unique.