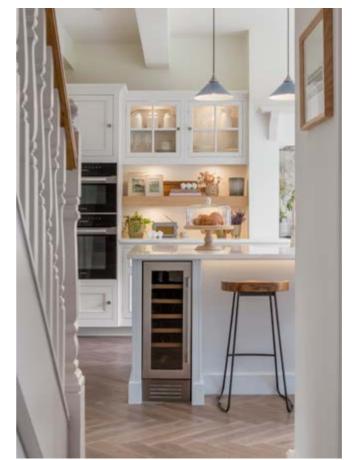

## Shaker

Combining relaxed charm with classic good looks, our timelessly stylish Shaker design is as sought after now as it was when we first introduced it 35 years ago.

Whether you live in a rustic cottage or a high-rise apartment, this refreshingly versatile kitchen is sure to fit right in with your home.

## Original

Ornate and distinguished, our Original kitchen will add a dash of character to your home. Because of its traditional aesthetic, this design is a popular choice for Edwardian or Victoria-era properties.

Inspired by Shaker but with a slimmer profile frame, our Original also features additional detailing for an enduringly timeless quality.

Bespoke storage in Oak or Walnut