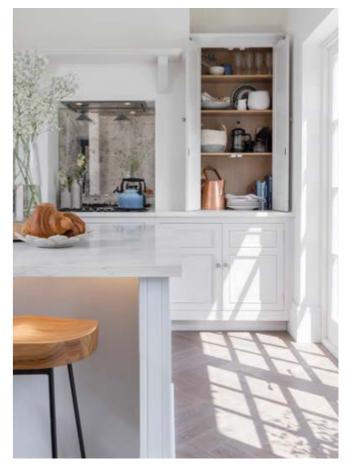

Inspired by Shaker but with a slimmer profile frame, our Original also features additional detailing for an enduringly timeless quality.

Bespoke storage in Oak or Walnut

#### OAK STORAGE

#### WALNUT STORAGE