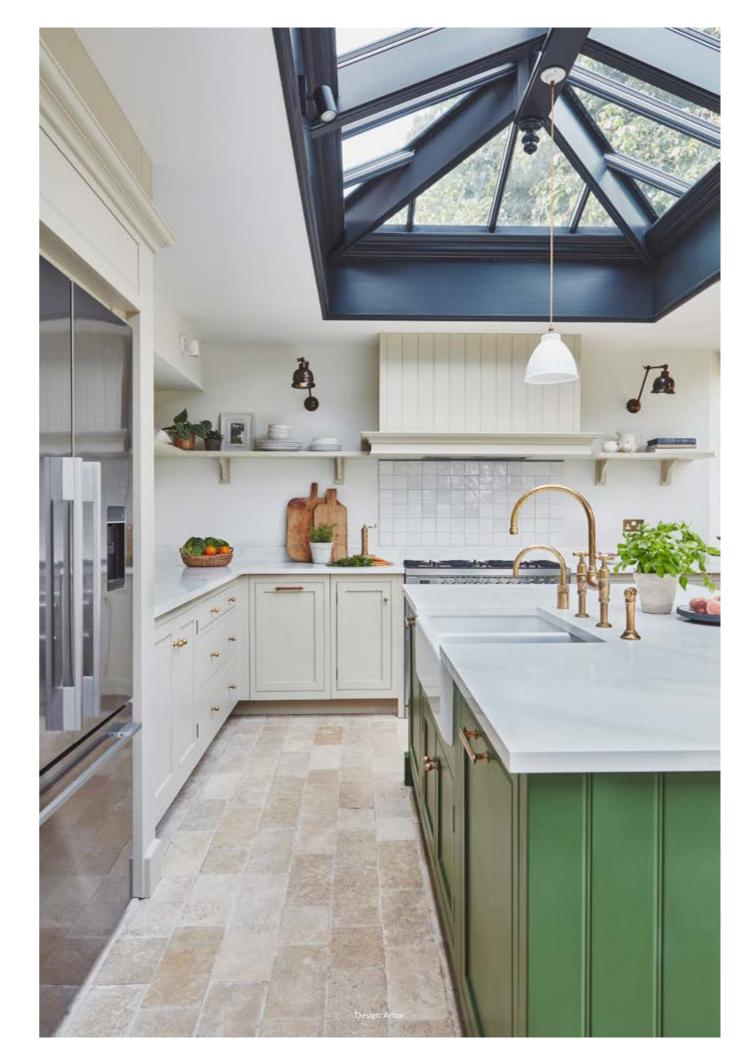

## Arbor

Refined and contemporary, the sophisticated Arbor is characterised by thoughtful design, clean silhouettes and subtle detailing. It combines the simplicity of the Shaker with added detail to create an elegant look.

There is nothing else quite like Arbor, its elegant carved detail is quite simply unique.