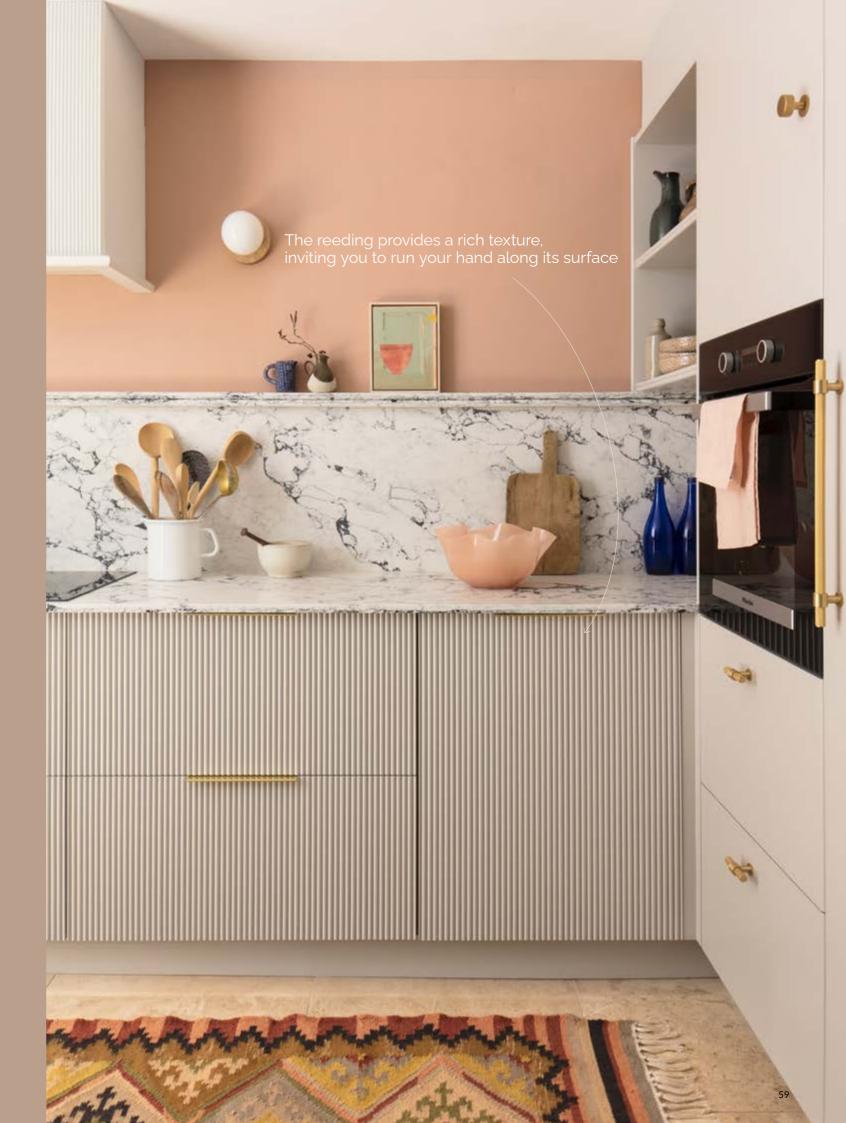

## HARVEY JONES × SVVOON

Hove is the first Harvey Jones x Swoon kitchen and launches our range of design-led contemporary kitchens for the home obsessed. Together, our expert designers have created a modern kitchen defined by the distinctive Swoon clean lines and texture, combined with the renowned Harvey Jones quality.

The Hove is available in a choice of cabinet fronts – reeded and smooth – creating a seamless look that functions exceptionally and can be customised to your needs.

Hove is available in a curated palette of six fresh paint colours, with a complementary range of quartz worktops and hardware to choose from. Every finish celebrates the textural impact of our cabinetry, and each has been hand-selected to work harmoniously with one another so you can be confident whichever combination you select.