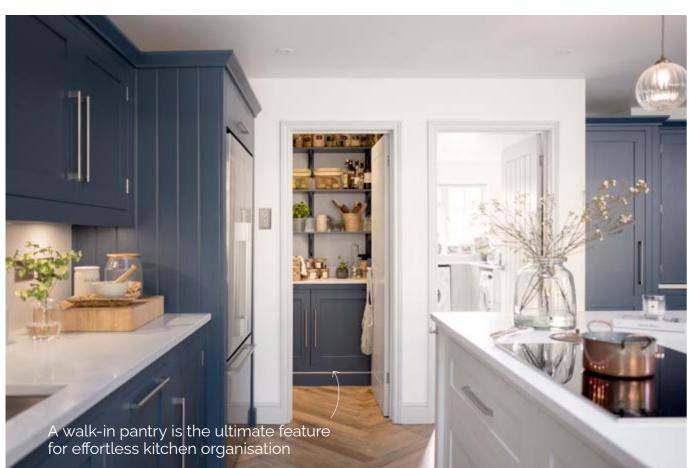

Your utility room, boot room, office, living room and more could all be transformed with our thoughtfully designed, beautiful bespoke furniture and clever storage solutions.

If you're passionate about cooking, our hardworking walk-in pantries are a dream come true, or if you love to entertain we can create a bespoke bar concept just for you. And who doesn't want a separate space to hide muddy boots, sort laundry and store guest linens?! Wherever you choose to start our cabinetry can make your home super organised and elevate your space.