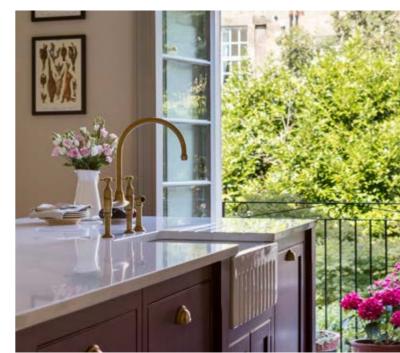

## Shaker

Combining relaxed charm with classic good looks, our timelessly stylish Shaker design is as sought after now as it was when we first introduced it 35 years ago.

Whether you live in a rustic cottage or a high-rise apartment, this refreshingly versatile kitchen is sure to fit right in with your home.

## Original

Ornate and distinguished, our Original kitchen will add a dash of character to your home. Because of its traditional aesthetic, this design is a popular choice for Edwardian or Victoria-era properties.

Inspired by Shaker but with a slimmer profile frame, our Original also features additional detailing for an enduringly timeless quality.

Bespoke storage in Oak or Walnut