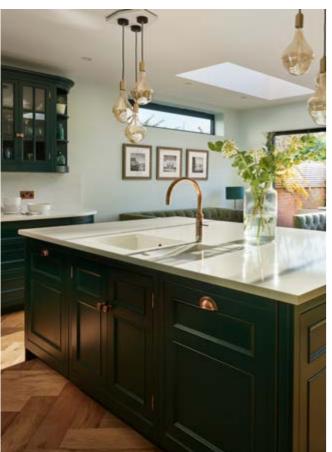

## Original

Ornate and distinguished, our Original kitchen will add a dash of character to your home. Because of its traditional aesthetic, this design is a popular choice for Edwardian or Victoria-era properties.

Inspired by Shaker but with a slimmer profile frame, our Original also features additional detailing for an enduringly timeless quality.

Bespoke storage in Oak or Walnut