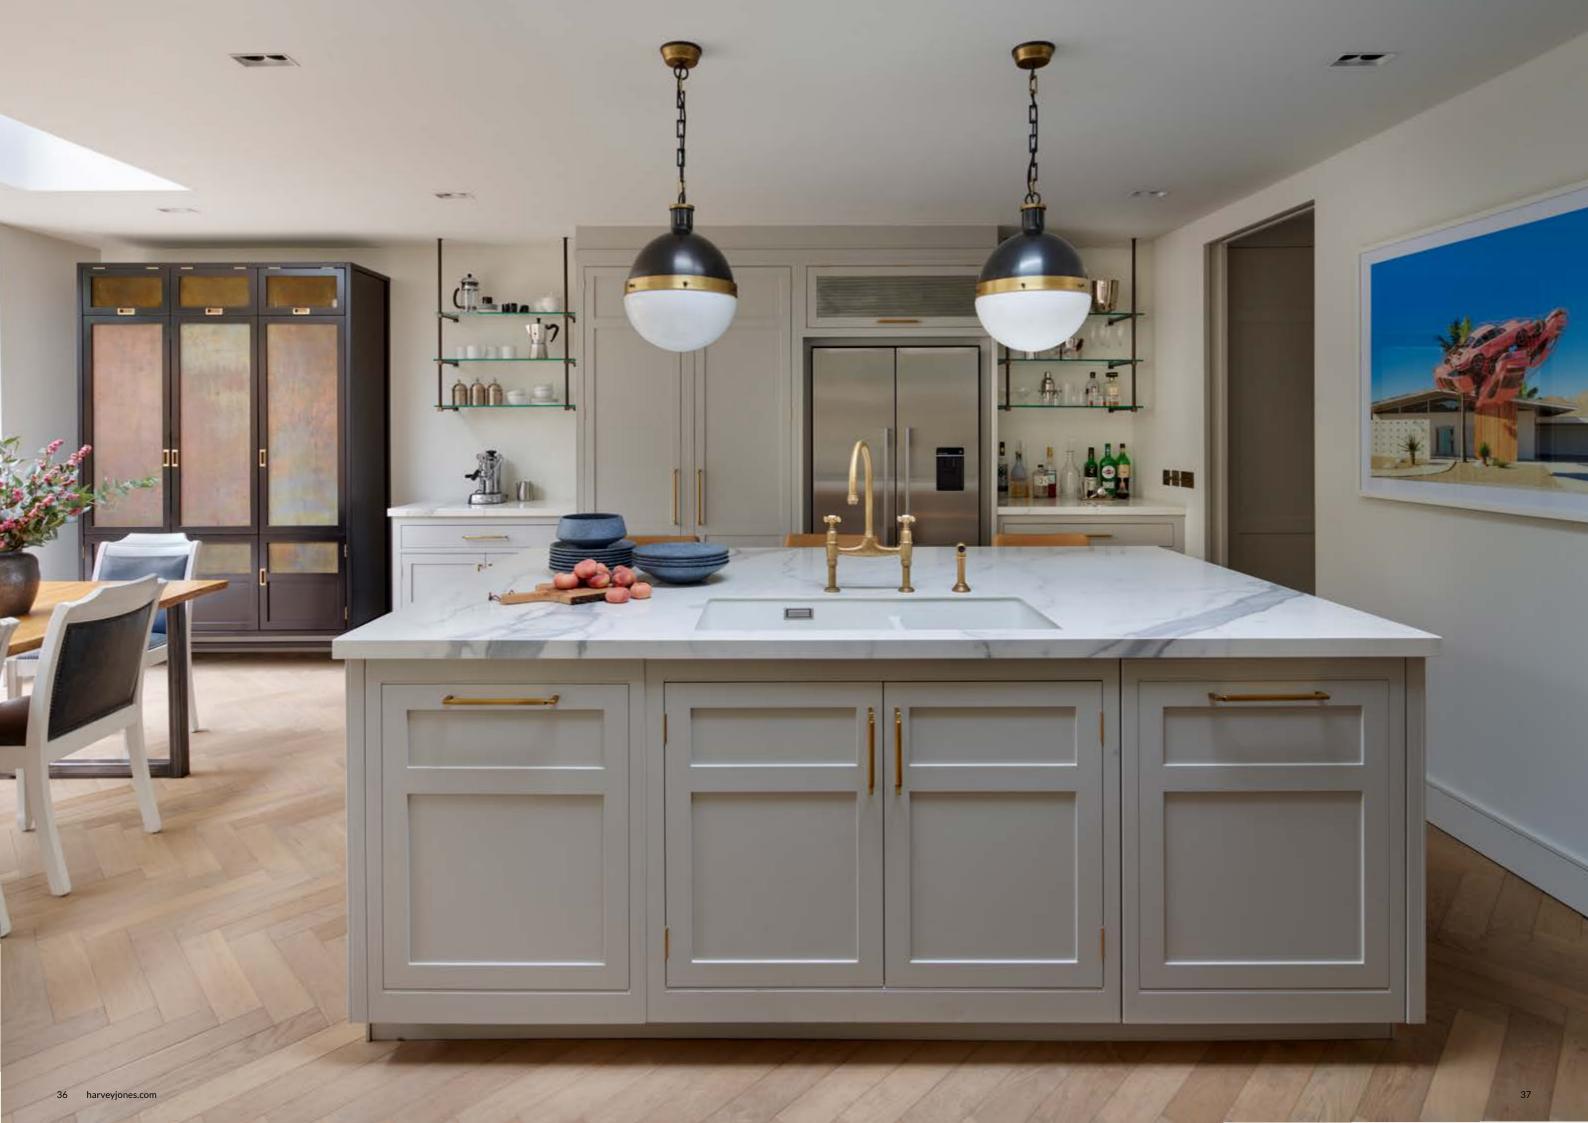

## Shaker

Combining relaxed charm with classic good looks, our timelessly stylish Shaker design is as sought after now as it was when we first introduced it 35 years ago.

Whether you live in a rustic cottage or a high-rise apartment, this refreshingly versatile kitchen is sure to fit right in with your home.

## Hampton

The Hampton is a contemporary take on our classic Shaker design, featuring a slim profile complemented by clean-lined panelling.

#### HAMPTON

Crafted with versatility in mind, the highly adaptable Hampton design is available in a shorter lead time for those looking for quick delivery and installation.

Every Hampton cabinet can be painted in any colour from our curated offering. Complemented by a selection of 20mm quartz surfaces and stylish hardware in a variety of finishes, so you can create a unique look for every space in your home.