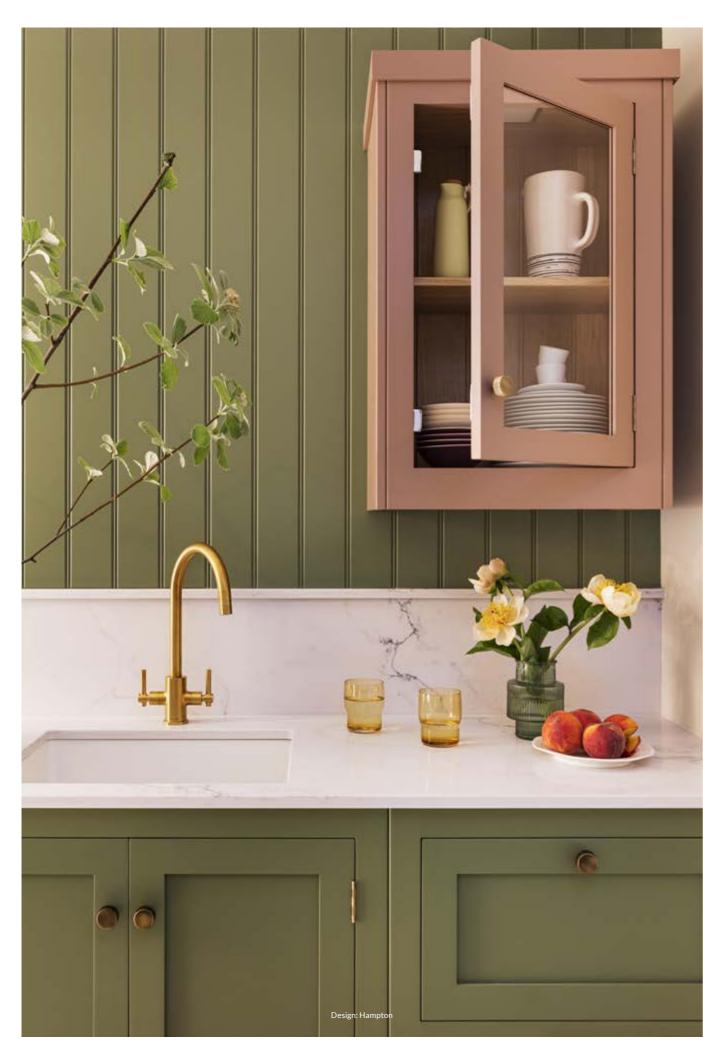

## Hampton

The Hampton is a contemporary take on our classic Shaker design, featuring a slim profile complemented by clean-lined panelling.

#### HAMPTON

Crafted with versatility in mind, the highly adaptable Hampton design is available in a shorter lead time for those looking for quick delivery and installation.

Every Hampton cabinet can be painted in any colour from our curated offering. Complemented by a selection of 20mm quartz surfaces and stylish hardware in a variety of finishes, so you can create a unique look for every space in your home.