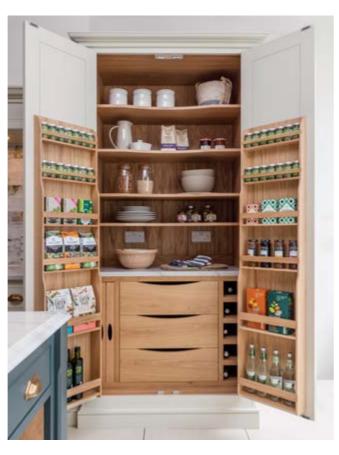

#### OAK STORAGE

# Creating a space for everything

In an exceptional kitchen, style isn't everything – function is just as important, which is why our kitchens work as beautifully as they look. Whether you want a display to show off your wine collection, a space to safely store cookbooks, or some clever ways to conceal groceries, we've got a storage solution to match. Fully customisable to suit your needs, our thoughtful designs make life easier.