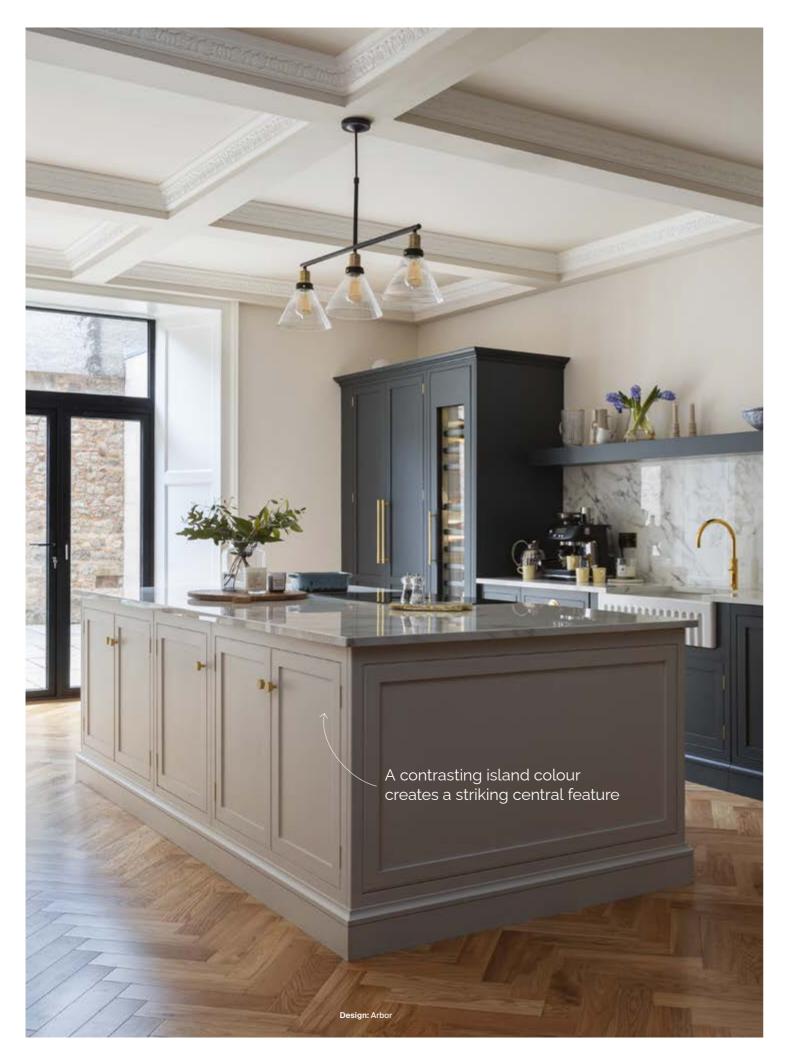

## Arbor

Refined and contemporary, the sophisticated Arbor is characterised by thoughtful design, clean silhouettes and subtle detailing. It combines the simplicity of the Shaker with added detail to create an elegant look.

There is nothing else quite like Arbor, its elegant carved detail is quite simply unique.