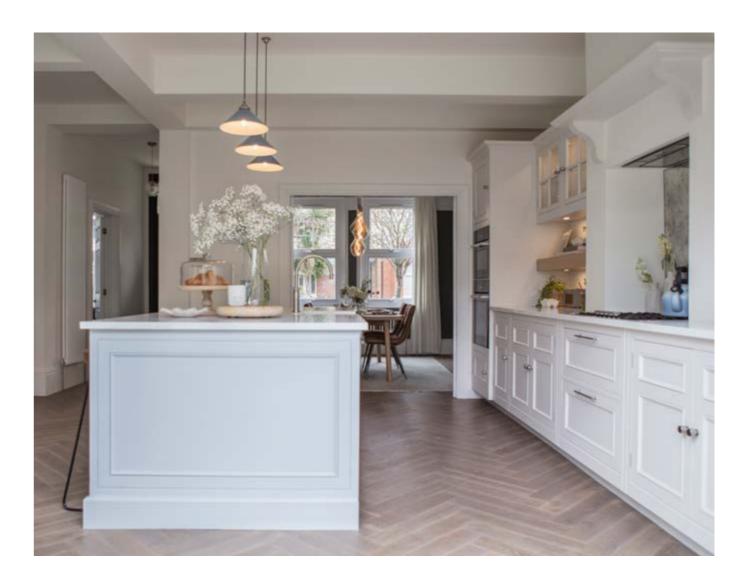

## Shaker

Combining relaxed charm with classic good looks, our timelessly stylish Shaker design is as sought after now as it was when we first introduced it 35 years ago.

Whether you live in a rustic cottage or a high-rise apartment, this refreshingly versatile kitchen is sure to fit right in with your home.

## Original

Ornate and distinguished, our Original kitchen will add a dash of character to your home. Because of its traditional aesthetic, this design is a popular choice for Edwardian or Victoria-era properties.

Inspired by Shaker but with a slimmer profile frame, our Original also features additional detailing for an enduringly timeless quality.

Bespoke storage in Oak or Walnut