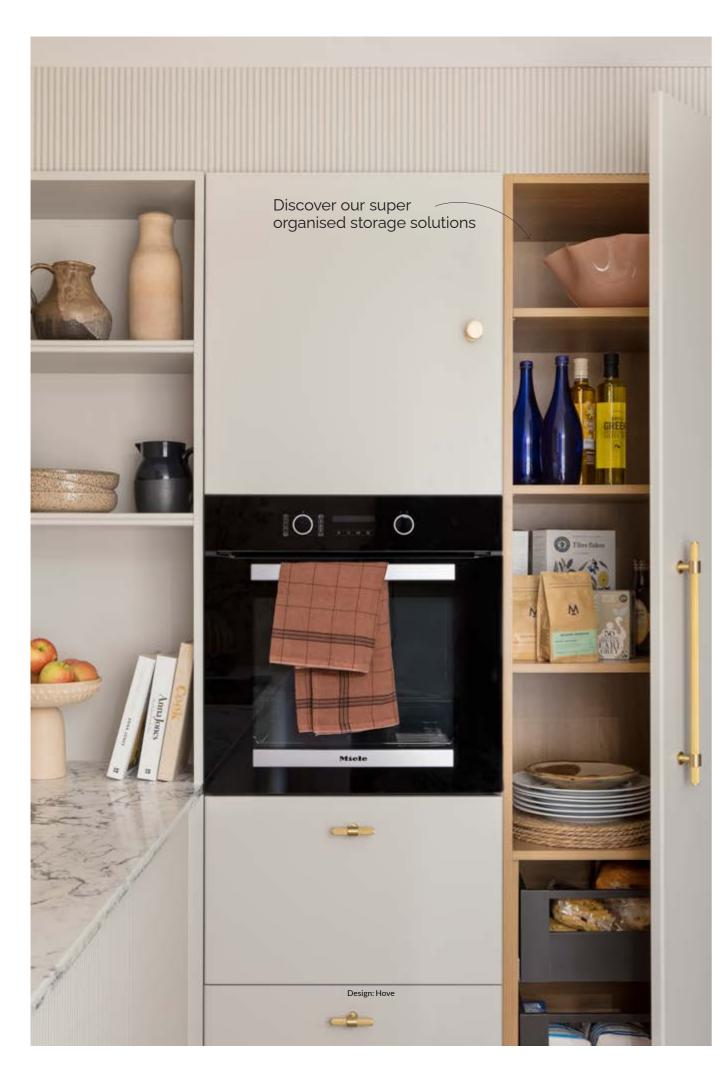

# Creating a space for everything

In an exceptional kitchen, style isn't everything – function is just as important, which is why our kitchens work as beautifully as they look. Whether you want a display to show off your wine collection, a space to safely store cookbooks, or some clever ways to conceal groceries, we've got a storage solution to match. Fully customisable to suit your needs, our thoughtful designs make life easier.

Your utility room, boot room, office, living room and more could all be transformed with our thoughtfully designed, beautiful bespoke furniture and clever storage solutions.

If you're passionate about cooking, our hardworking walk-in pantries are a dream come true, or if you love to entertain we can create a bespoke bar concept just for you. And who doesn't want a separate space to hide muddy boots, sort laundry and store guest linens?! Wherever you choose to start our cabinetry can make your home super organised and elevate your space.