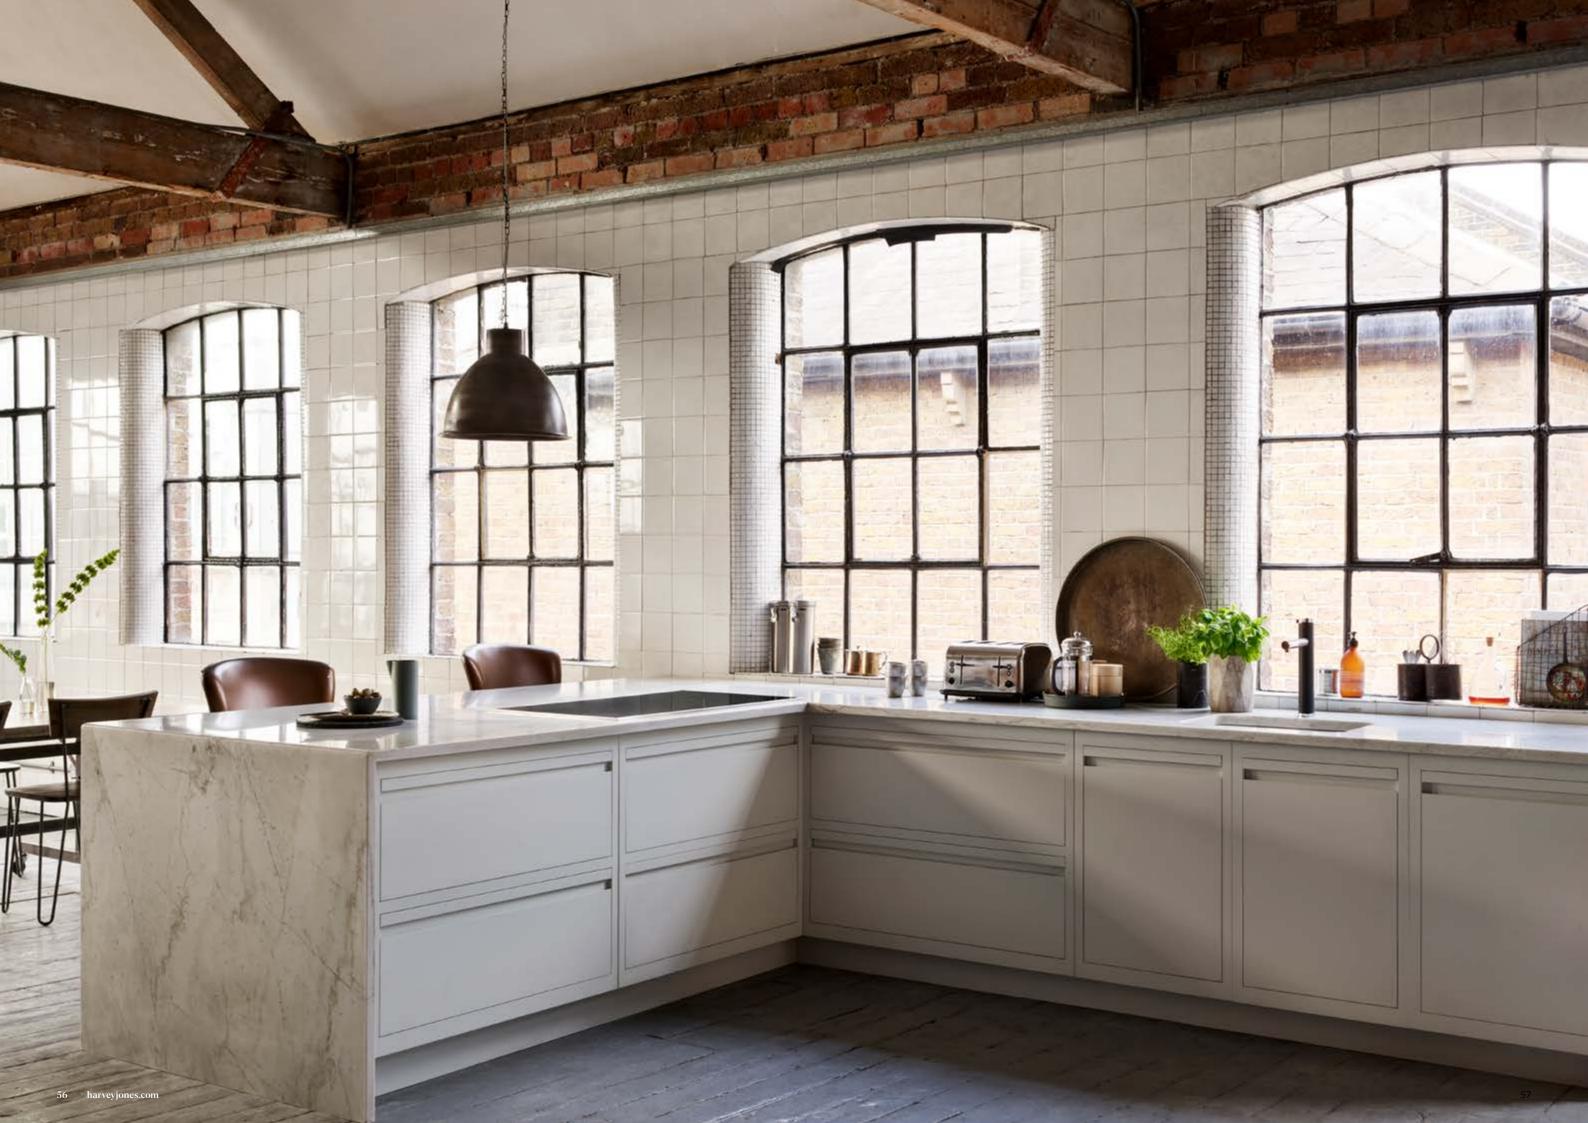

## Linear & Linear Edge

Striking in their simplicity, Linear and Linear Edge are among our most contemporary designs. The award-winning Linear offers a sleek, stripped-back aesthetic, serving as the ultimate blank canvas to showcase your bespoke design choices. For an even more streamlined look, Linear Edge removes handles entirely, creating a supremely clean-lined aesthetic. Both designs can be tailored with clever storage solutions to suit your space perfectly.

Though modern in appearance, Linear is crafted using our time-honoured handmade construction techniques.