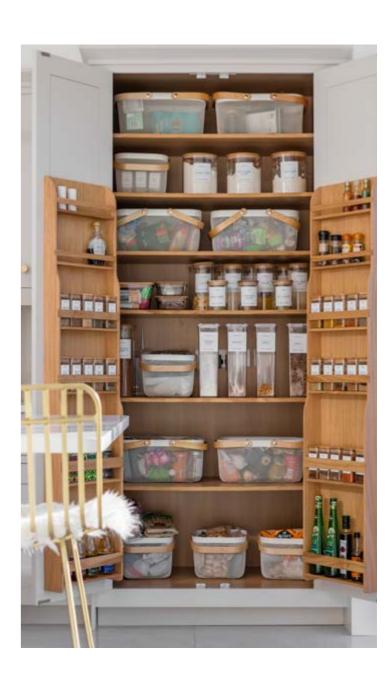

# Creating a space for everything

In an exceptional kitchen, style isn't everything – function is just as important, which is why our kitchens work as beautifully as they look. Whether you want a display to show off your wine collection, a space to safely store cookbooks, or some clever ways to conceal groceries, we've got a storage solution to match. Fully customisable to suit your needs, our thoughtful designs make life easier.

#### OAK STORAGE

#### WALNUT STORAGE

Your utility room, boot room, office, living room and more could all be transformed with our thoughtfully designed, beautiful bespoke furniture and clever storage solutions.

If you're passionate about cooking, our hardworking walk-in pantries are a dream come true, or if you love to entertain we can create a bespoke bar concept just for you. And who doesn't want a separate space to hide muddy boots, sort laundry and store guest linens?! Wherever you choose to start our cabinetry can make your home super organised and elevate your space.