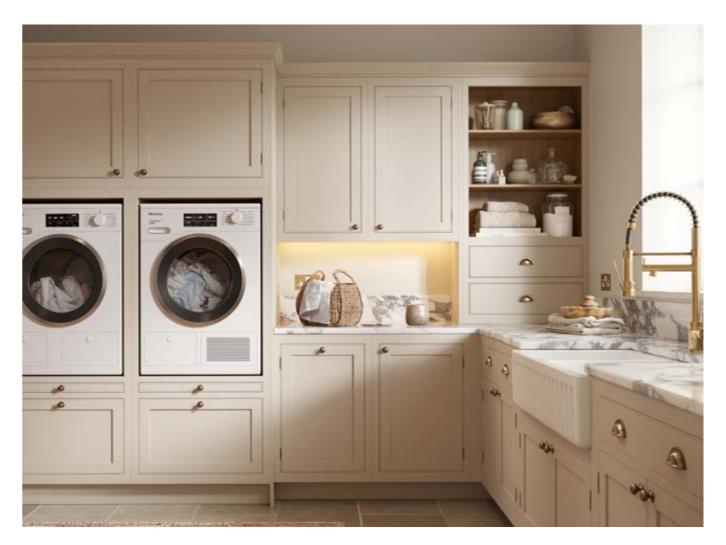

# Creating a space for everything

In an exceptional kitchen, style isn't everything – function is just as important, which is why our kitchens work as beautifully as they look. Whether you want a display to show off your wine collection, a space to safely store cookbooks, or some clever ways to conceal groceries, we've got a storage solution to match. Fully customisable to suit your needs, our thoughtful designs make life easier.

Your utility room, boot room, office, living room and more could all be transformed with our thoughtfully designed, beautiful bespoke furniture and clever storage solutions.

If you're passionate about cooking, our hardworking walk-in pantries are a dream come true, or if you love to entertain we can create a bespoke bar concept just for you. And who doesn't want a separate space to hide muddy boots, sort laundry and store guest linens?! Wherever you choose to start our cabinetry can make your home super organised and elevate your space.