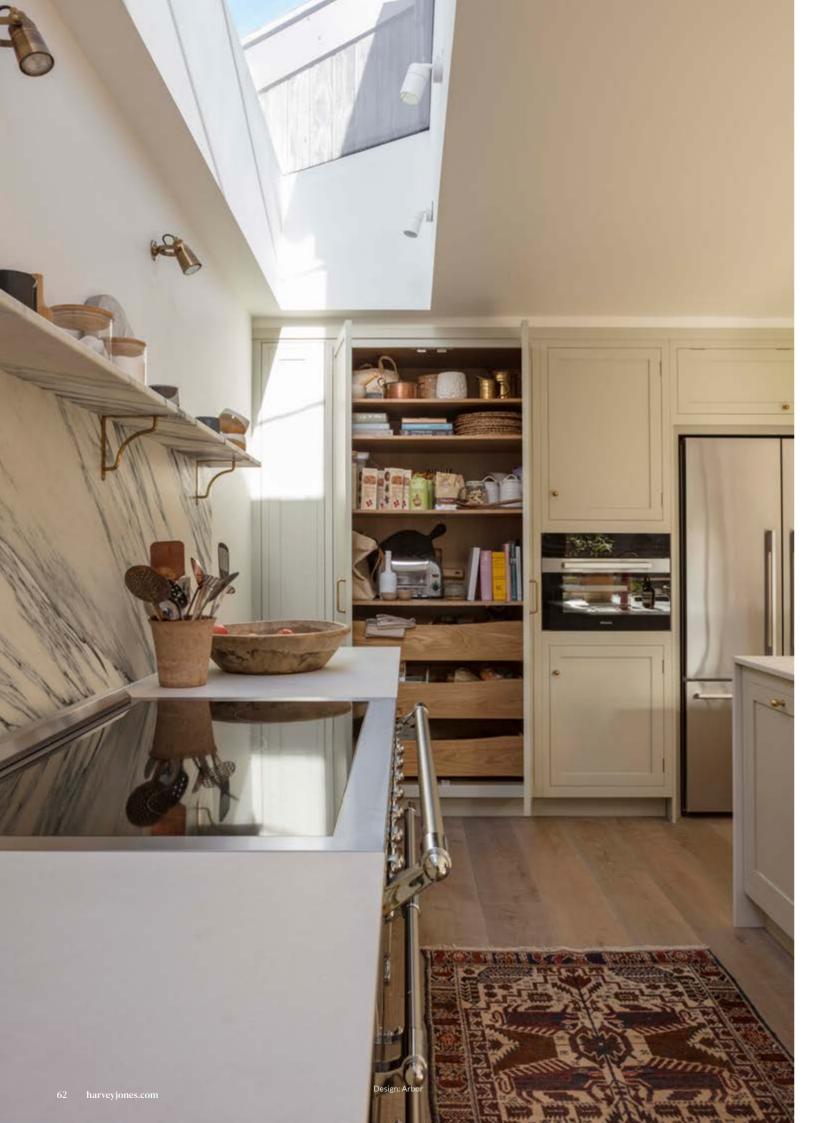

## Arbor

Refined and contemporary, the sophisticated Arbor is characterised by thoughtful design, clean silhouettes and subtle detailing. It combines the simplicity of the Shaker with added detail to create an elegant look.

There is nothing else quite like Arbor, its elegant carved detail is quite simply unique.