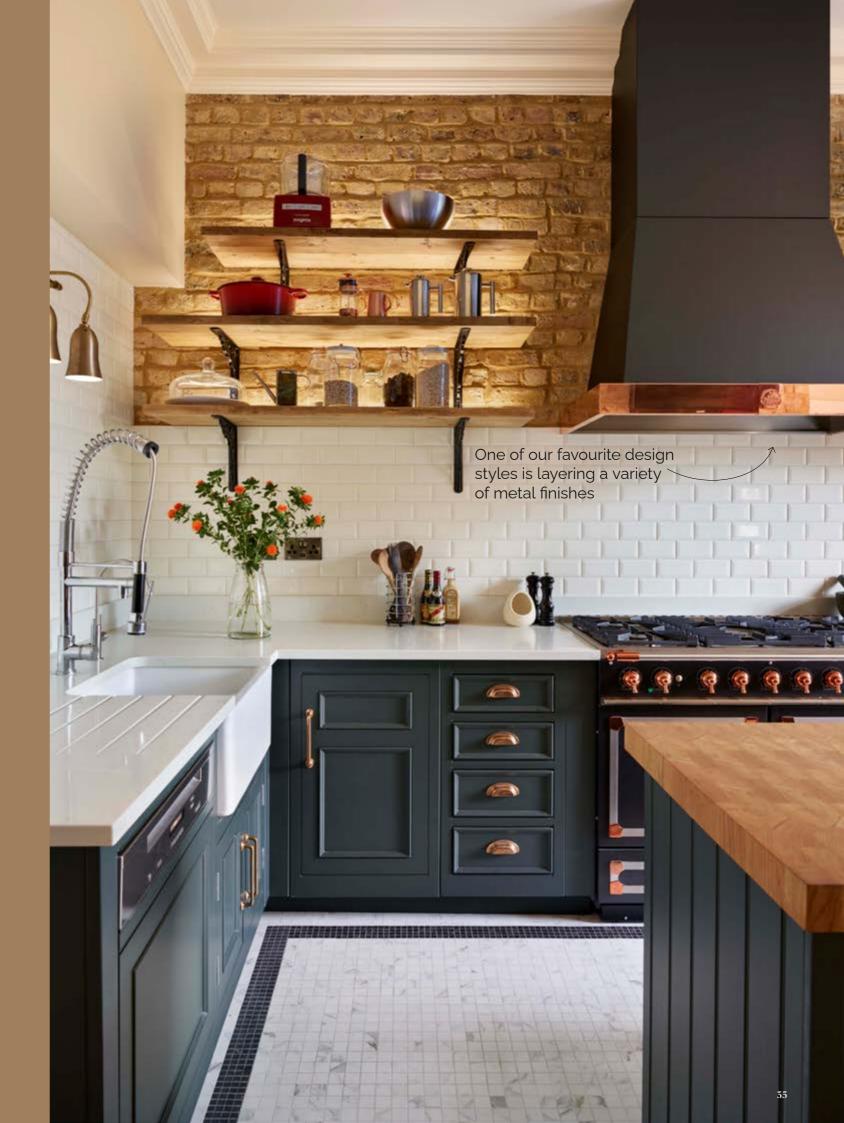

## Original

Ornate and distinguished, our Original kitchen will add a dash of character to your home. Because of its traditional aesthetic, this design is a popular choice for Edwardian or Victoria-era properties.

Inspired by Shaker but with a slimmer profile frame, our Original also features additional detailing for an enduringly timeless quality.

Bespoke storage in Oak or Walnut